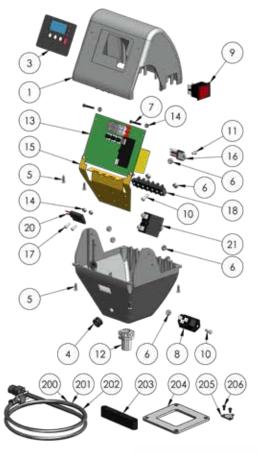

## **Replacement Parts List**

| Internal         Internal | ITEM # | PART NAME                                         | PART #     | QTY |
|-----------------------------------------------------------------------------------------------------------------------------------------------------------------------------------------------------------------------------------------------------------------------------------------------------------------------------------------------------------------------------------------------------------------------------------------------------------------------------------------------------------------------------------------------------------------------------------------------------------------------------------------------------------------------------------------------------------------------------------------------------------------------------------------------------------------------------------------------------------------------------------------------------------------------------------------------------------------------------------------------------------------------------------------------------------------------------------------------------------------------------------------------------------------------------------------------------------------------------------------------------------------------------------------------------------------------------------------------------------------------|--------|---------------------------------------------------|------------|-----|
| 3         Controller Overlay, STX         1-2018-1         1           4         Grommet, 9/32" ID 3/8" OD         1-2105         2           5         Screw, Sheet Metal #& X 1/2"         3-1011-235         6           6         Nut, #6-32 Hex with Lockwasher         2-1006-50         9           7         Screw, Pan Phillips #4-40 x 1"         3-1011-130         2           8         Power Inlet         1-1759         1           9         Power Switch         1-2087         1           10         Screw, Machine #6-32 x 1/4"         3-1011-19         7           11         Screw, Machine #6-32 x 1/4"         3-1011-25         5           12         Conduit Fitting, 1/2" Topaz Straight Twist-On         1-1353         1           13         Controller Kit, STX         Kit 3-6945         1           14         Nut, #4-40 with Tooth Washer         2-1006-51         8           15         Controller Kit, STX         MAXX         2-1661         1           16         TRIAC         1-1059         1         1           17         Screw, Machine #4-40 x 3/8"         3-1011-22         6           18         Terminal Block, 5 Contact High Voltage         1-1290         1 <td></td> <td></td> <td></td> <td></td>                                                                                                  |        |                                                   |            |     |
| 4         Grommet, 9/32" ID 3/8" OD         1-2105         2           5         Screw, Sheet Metal #6 x 1/2"         3-1011-235         6           6         Nut, #6-32 Hex with Lockwasher         2-1006-50         9           7         Screw, Pan Phillips #4-40 x 1"         3-1011-130         2           8         Power Inlet         1-1759         1           9         Power Switch         1-2087         1           10         Screw, Machine #6-32 x 1/2"         3-1011-19         7           11         Screw, Machine #6-32 x 1/2"         3-1011-25         5           12         Conduit Fitting, 1/2" Topaz Straight Twist-On         1-1353         1           13         Controller Kit, STX         Kit 3-6945         1           14         Nut, #4-40 with Tooth Washer         2-106-51         8           15         Controller Bracket, STX MAXX         2-1661         1           16         TRIAC         1-1059         1           17         Screw, Machine #4-40 x 3/8"         3-1011-22         6           18         Terminal Block, 5 Contact High Voltage         1-1201         1           20         Proximity Switch         1-1211         1           21                                                                                                                                                    |        | 3.                                                |            | -   |
| 5         Screw, Sheet Metal #6 x 1/2"         3-1011-235         6           6         Nut, #6-32 Hex with Lockwasher         2-1006-50         9           7         Screw, Pan Phillips #4-40 x 1"         3-1011-130         2           8         Power Inlet         1-1759         1           9         Power Switch         1-2087         1           10         Screw, Machine #4-32 x 1/4"         3-1011-12         5           12         Conduit Fitting, 1/2" Topaz Straight Twist-On         1-1353         1           13         Controller Kit, STX         Kit 3-6945         1           14         Nut, #4-40 with Tooth Washer         2-1006-51         8           15         Controller Bracket, STX MAXX         2-1661         1           16         TRIAC         1-1059         1           17         Screw, Machine #4-40 x 3/8"         3-1011-22         6           18         Terminal Block, 5 Contact High Voltage         1-1290         1           10         Dricruit Breaker 10A (All 220V Models & STX 11x15)         #REFI         1           21         Circruit Breaker 10A (All 220V Models & STX 11x15)         #REFI         1           23         Handle Assembly STX         KIT 3-6930                                                                                                                       | -      |                                                   |            | -   |
| 6         Nut, #6-32 Hex with Lockwasher         2-1006-50         9           7         Screw, Pan Phillips #4-40 x 1"         3-1011-130         2           8         Power Inlet         1-1759         1           9         Power Switch         1-2087         1           10         Screw, Machine #6-32 x 1/2"         3-1011-19         7           11         Screw, Machine #6-32 x 1/4"         3-1011-25         5           12         Conduit Fitting, 1/2" Topaz Straight Twist-On         1-1353         1           13         Controller Kit, STX         Kit 3-6945         1           14         Nut, #4-40 with Tooth Washer         2-1006-51         8           15         Controller Bracket, STX MAXX         2-1661         1           16         TRIAC         1-1059         1           17         Screw, Machine #4-40 x 3/8"         3-1011-22         6           18         Terminal Block, 5 Contact High Voltage         1-1290         1           20         Proximity Switch         1-1211         1           21         Circuit Breaker 20A (STX 16x20, 16x16 & Hover<br>1200Y         1-1331         1           22         Handle Assembly STX         KIT 3-6930         1                                                                                                                                          |        |                                                   |            |     |
| 7         Screw, Pan Phillips #4-40 x 1"         3-1011-130         2           8         Power Inlet         1-1759         1           9         Power Switch         1-2087         1           10         Screw, Machine #6-32 x 1/4"         3-1011-19         7           11         Screw, Machine #6-32 x 1/4"         3-1011-25         5           12         Conduit Fitting, 1/2" Topaz Straight Twist-On         1-1353         1           13         Controller Kit, STX         Kit 3-6945         1           14         Nut, #4-40 with Tooth Washer         2-1006-51         8           15         Controller Bracket, STX MAXX         2-1661         1           16         TRIAC         1-1059         1           17         Screw, Machine #4-40 x 3/8"         3-1011-22         6           18         Terminal Block, 5 Contact High Voltage         1-1290         1           20         Proximity Switch         1-1211         1           21         Circuit Breaker 10A (All 220V Models & STX 11x15)         #REF!         1           23         Handle Assembly STX         KIT 3-6930         1           24         Washer, 1/2" Nylon         1-1048-3         10           2                                                                                                                                               |        |                                                   |            |     |
| 8         Power Inlet         1-1759         1           9         Power Switch         1-2087         1           10         Screw, Machine #6-32 x 1/2"         3-1011-19         7           11         Screw, Machine #6-32 x 1/4"         3-1011-25         5           12         Conduit Fitting, 1/2" Topaz Straight Twist-On         1-1353         1           13         Controller Kit, STX         Kit 3-6945         1           14         Nut, #4-40 with Tooth Washer         2-1006-51         8           15         Controller Bracket, STX MAXX         2-1661         1           16         TRIAC         1-1059         1           17         Screw, Machine #4-40 x 3/8"         3-1011-22         6           18         Terminal Block, 5 Contact High Voltage         1-1290         1           20         Proximity Switch         1-1211         1           21         Circuit Breaker 20A (STX 16x20, 16x16 & Hover<br>120V)         1-1331         1           21         Circuit Breaker 10A (All 220V Models & STX 11x15)         #REFI         1           23         Handle Assembly STX         KIT 3-6930         1           247         Steel Pin, 1/2" x 5.375"         1-2094         2                                                                                                                                  |        |                                                   |            |     |
| 9         Power Switch         1-2087         1           10         Screw, Machine #6-32 x 1/2"         3-1011-19         7           11         Screw, Machine #6-32 x 1/4"         3-1011-25         5           12         Conduit Fitting, 1/2" Topaz Straight Twist-On         1-1353         1           13         Controller Kit, STX         Kit 3-6945         1           14         Nut, #4-40 with Tooth Washer         2-1006-51         8           15         Controller Bracket, STX MAXX         2-1661         1           16         TRIAC         1-1059         1           17         Screw, Machine #4-40 x 3/8"         3-1011-22         6           18         Terminal Block, 5 Contact High Voltage         1-1290         1           20         Proximity Switch         1-1211         1           21         Circuit Breaker 20A (STX 16x20, 16x16 & Hover<br>1200/         1-1331         1           23         Handle Assembly STX         KIT 3-6930         1           27         Steel Pin 1/2" D x 6.45"         1-2094         2           28         Washer, 1/2 Nylon         1-1048-3         10           29         Hub Cap 1/2"         1-1007-1         8           30 </td <td></td> <td>, 1</td> <td></td> <td></td>                                                                                              |        | , 1                                               |            |     |
| Image: 1         Image: 1 |        |                                                   |            |     |
| 11         Screw, Machine #6-32 x 1/4"         3-1011-25         5           12         Conduit Fitting, 1/2" Topaz Straight Twist-On         1-1353         1           13         Controller Kit, STX         Kit 3-6945         1           14         Nut, #4-40 with Tooth Washer         2-1006-51         8           15         Controller Bracket, STX MAXX         2-1661         1           16         TRIAC         1-1059         1           17         Screw, Machine #4-40 x 3/8"         3-1011-22         6           18         Terminal Block, 5 Contact High Voltage         1-1290         1           20         Proximity Switch         1-1211         1           21         Circuit Breaker 20A (STX 16x20, 16x16 & Hover<br>120V)         1-1331         1           21         Circuit Breaker 10A (All 220V Models & STX 11x15)         #REF!         1           23         Handle Assembly STX         KIT 3-6930         1           27         Steel Pin 1/2" Nylon         1-1048-3         10           29         Hub Cap 1/2"         1-107-1         8           30         Steel Pin, 1/2" x 5.375"         1-2096         1           32         PVC Spacer 1/2 1.D. x 5"         1-2096         1                                                                                                                          |        |                                                   |            |     |
| 12       Conduit Fitting, 1/2" Topaz Straight Twist-On       1-1353       1         13       Controller Kit, STX       Kit 3-6945       1         14       Nut, #4-40 with Tooth Washer       2-1006-51       8         15       Controller Bracket, STX MAXX       2-1661       1         16       TRIAC       1-1059       1         17       Screw, Machine #4-40 x 3/8"       3-1011-22       6         18       Terminal Block, 5 Contact High Voltage       1-1290       1         20       Proximity Switch       1-1211       1         21       Circuit Breaker 20A (STX 16x20, 16x16 & Hover<br>120V)       1-1331       1         21       Circuit Breaker 10A (All 220V Models & STX 11x15)       #REFI       1         23       Handle Assembly STX       KIT 3-6930       1         27       Steel Pin 1/2" D x 6.45"       1-2094       2         28       Washer, 1/2" Nylon       1-1048-3       10         29       Hub Cap 1/2"       1-1107-1       8         30       Steel Pin, 1/2" x 5.375"       1-2093       2         31       All Thread Pin       1-1042-1       1         32       PVC Spacer 1/2 I.D. x 5"       1-2096       1                                                                                                                                                                                                        |        |                                                   |            |     |
| 13         Controller Kit, STX         Kit 3-6945         1           14         Nut, #4-40 with Tooth Washer         2-1006-51         8           15         Controller Bracket, STX MAXX         2-1661         1           16         TRIAC         1-1059         1           17         Screw, Machine #4-40 x 3/8"         3-1011-22         6           18         Terminal Block, 5 Contact High Voltage         1-1290         1           20         Proximity Switch         1-1211         1           21         Circuit Breaker 20A (STX 16x20, 16x16 & Hover<br>120V)         1-1331         1           21         Circuit Breaker 10A (All 220V Models & STX 11x15)         #REFI         1           23         Handle Assembly STX         KIT 3-6930         1           27         Steel Pin 1/2" D x 6.45"         1-2094         2           28         Washer, 1/2" Nylon         1-1048-3         10           29         Hub Cap 1/2"         x 5.375"         1-2093         2           31         All Thread Pin         1-1042-1         1           32         PVC Spacer 1/2 I.D. x 5"         1-2096         1           33         Blue Foam Grip         1-2115         1                                                                                                                                                         |        |                                                   |            |     |
| 14         Nut, #4-40 with Tooth Washer         2-1006-51         8           15         Controller Bracket, STX MAXX         2-1661         1           16         TRIAC         1-1059         1           17         Screw, Machine #4-40 x 3/8"         3-1011-22         6           18         Terminal Block, 5 Contact High Voltage         1-1290         1           20         Proximity Switch         1-1211         1           21         Circuit Breaker 20A (STX 16x20, 16x16 & Hover<br>120V)         1-1331         1           21         Circuit Breaker 10A (All 220V Models & STX 11x15)         #REF!         1           23         Handle Assembly STX         KIT 3-6930         1           27         Steel Pin 1/2" D x 6.45"         1-2094         2           28         Washer, 1/2" Nylon         1-1048-3         10           29         Hub Cap 1/2"         x 5.375"         1-2093         2           31         All Thread Pin         1-1042-1         1           32         PVC Spacer 1/2 I.D. x 5"         1-2096         1           33         Blue Foam Grip         1-2115         1           34         JCN - NUT         2-1006-2         2           35 <td></td> <td></td> <td></td> <td></td>                                                                                                                |        |                                                   |            |     |
| 15         Controller Bracket, STX MAXX         2-1661         1           16         TRIAC         1-1059         1           17         Screw, Machine #4-40 x 3/8"         3-1011-22         6           18         Terminal Block, 5 Contact High Voltage         1-1290         1           20         Proximity Switch         1-1211         1           21         Circuit Breaker 20A (STX 16x20, 16x16 & Hover<br>120V)         1-1331         1           21         Circuit Breaker 10A (All 220V Models & STX 11x15)         #REF!         1           23         Handle Assembly STX         KIT 3-6930         1           27         Steel Pin 1/2" D x 6.45"         1-2094         2           28         Washer, 1/2" Nylon         1-1048-3         10           29         Hub Cap 1/2"         1-1042-1         1           30         Steel Pin, 1/2" x 5.375"         1-2093         2           31         All Thread Pin         1-1042-1         1           32         PVC Spacer 1/2 I.D. x 5"         1-2096         1           33         Blue Foam Grip         1-2115         1           34         JCN - NUT         2-1006-2         2           35         Magnet Bracket (                                                                                                                                                     |        | ,                                                 |            | -   |
| 16       TRIAC       1-1059       1         17       Screw, Machine #4-40 x 3/8"       3-1011-22       6         18       Terminal Block, 5 Contact High Voltage       1-1290       1         20       Proximity Switch       1-1211       1         21       Circuit Breaker 20A (STX 16x20, 16x16 & Hover<br>120V)       1-1331       1         21       Circuit Breaker 10A (All 220V Models & STX 11x15)       #REF!       1         23       Handle Assembly STX       KIT 3-6930       1         27       Steel Pin 1/2" D x 6.45"       1-2094       2         28       Washer, 1/2" Nylon       1-1048-3       10         29       Hub Cap 1/2"       1-1107-1       8         30       Steel Pin, 1/2" x 5.375"       1-2093       2         31       All Thread Pin       1-1042-1       1         32       PVC Spacer 1/2 I.D. x 5"       1-2096       1         33       Blue Foam Grip       1-2115       1         34       JCN - NUT       2-1006-2       2         35       Magnet       1-1219       1         36       Base, STX Hover       KIT 3-6931       2         37       Shipping Bolt (Thumb Screw), 1/4"-20 x 1/2"                                                                                                                                                                                                                        |        | ,                                                 |            |     |
| 17       Screw, Machine #4-40 x 3/8"       3-1011-22       6         18       Terminal Block, 5 Contact High Voltage       1-1290       1         20       Proximity Switch       1-1211       1         21       Circuit Breaker 20A (STX 16x20, 16x16 & Hover<br>120V)       1-1331       1         21       Circuit Breaker 10A (All 220V Models & STX 11x15)       #REFI       1         23       Handle Assembly STX       KIT 3-6930       1         27       Steel Pin 1/2" D x 6.45"       1-2094       2         28       Washer, 1/2" Nylon       1-1048-3       10         29       Hub Cap 1/2"       1-1107-1       8         30       Steel Pin, 1/2" x 5.375"       1-2093       2         31       All Thread Pin       1-1042-1       1         32       PVC Spacer 1/2 I.D. x 5"       1-2096       1         33       Blue Foam Grip       1-2115       1         34       JCN - NUT       2-1006-2       2         35       Magnet       1-1219       1         34       JCN - NUT       2-1006-12       2         35       Magnet Bracket (STX)       1-2085       1         37       Shipping Bolt (Thumb Screw), 1/4"-20 x 1/                                                                                                                                                                                                                  |        | ,                                                 |            | -   |
| 18       Terminal Block, 5 Contact High Voltage       1-1290       1         20       Proximity Switch       1-1211       1         21       Circuit Breaker 20A (STX 16x20, 16x16 & Hover 120V)       1-1331       1         21       Circuit Breaker 10A (All 220V Models & STX 11x15)       #REF!       1         23       Handle Assembly STX       KIT 3-6930       1         27       Steel Pin 1/2" D x 6.45"       1-2094       2         28       Washer, 1/2" Nylon       1-11048-3       10         29       Hub Cap 1/2"       1-1107-1       8         30       Steel Pin, 1/2" x 5.375"       1-2093       2         31       All Thread Pin       1-1042-1       1         32       PVC Spacer 1/2 I.D. x 5"       1-2096       1         33       Blue Foam Grip       1-2115       1         34       JCN - NUT       2-1006-2       2         35       Magnet       1-1219       1         36       Magnet Bracket (STX)       1-2085       1         37       Shipping Bolt (Thumb Screw), 1/4"-20 x 1/2"       3-1011-232       1         38       Base, STX 16x20, 16x16, 11x15       KIT 3-6917       2         47       Sc                                                                                                                                                                                                                     |        |                                                   |            |     |
| 20         Proximity Switch         1-121         1           21         Circuit Breaker 20A (STX 16x20, 16x16 & Hover<br>120V)         1-1331         1           21         Circuit Breaker 10A (All 220V Models & STX 11x15)         #REF!         1           23         Handle Assembly STX         KIT 3-6930         1           24         Washer, 1/2" Nylon         1-1048-3         10           27         Steel Pin 1/2" x 5.375"         1-2094         2           28         Washer, 1/2" Nylon         1-11048-3         10           29         Hub Cap 1/2"         1-1107-1         8           30         Steel Pin, 1/2" x 5.375"         1-2093         2           31         All Thread Pin         1-1042-1         1           32         PVC Spacer 1/2 I.D. x 5"         1-2096         1           33         Blue Foam Grip         1-2115         1           34         JCN - NUT         2-1006-2         2           35         Magnet         1-1219         1           36         Magnet Bracket (STX)         1-2085         1           37         Shipping Bolt (Thumb Screw), 1/4"-20 x 1/2"         3-1011-232         1           38         Base, STX 16x20, 16x16,                                                                                                                                                      |        | , , ,                                             |            |     |
| 21         Circuit Breaker 20A (STX 16x20, 16x16 & Hover<br>120V)         1-1331         1           21         Circuit Breaker 10A (All 220V Models & STX 11x15)         #REF!         1           23         Handle Assembly STX         KIT 3-6930         1           27         Steel Pin 1/2" D x 6.45"         1-2094         2           28         Washer, 1/2" Nylon         1-1048-3         10           29         Hub Cap 1/2"         1-1107-1         8           30         Steel Pin, 1/2" x 5.375"         1-2093         2           31         All Thread Pin         1-1042-1         1           32         PVC Spacer 1/2 1.D. x 5"         1-2096         1           33         Blue Foam Grip         1-2115         1           34         JCN - NUT         2-1006-2         2           35         Magnet         1-1219         1           36         Magnet Bracket (STX)         1-2085         1           37         Shipping Bolt (Thumb Screw), 1/4"-20 x 1/2"         3-1011-232         1           38         Base, STX Hover         KIT 3-6917         2           38         Base, STX 16x20, 16x16, 11x15         KIT 3-6917         2           38         Base, ST                                                                                                                                                     |        |                                                   |            |     |
| 1200)         21       Circuit Breaker 10A (All 220V Models & STX 11x15)       #REF!       1         23       Handle Assembly STX       KIT 3-6930       1         27       Steel Pin 1/2" D x 6.45"       1-2094       2         28       Washer, 1/2" Nylon       1-1048-3       10         29       Hub Cap 1/2"       1-1107-1       8         30       Steel Pin, 1/2" x 5.375"       1-2093       2         31       All Thread Pin       1-1042-1       1         32       PVC Spacer 1/2 I.D. x 5"       1-2096       1         33       Blue Foam Grip       1-2115       1         34       JCN - NUT       2-1006-2       2         35       Magnet       1-1219       1         36       Magnet Bracket (STX)       1-2085       1         37       Shipping Bolt (Thumb Screw), 1/4"-20 x 1/2"       3-1011-232       1         38       Base, STX 16x20, 16x16, 11x15       KIT 3-6917       2         38       Base, STX 16x20, 16x16, 11x15       KIT 3-6917       2         39       Screw, Pan Phillips #6-32 x 3/4"       3-1011-232       1         47       Screw, Pan Phillips #6-32 x 3/4"       3-1011-1252       1                                                                                                                                                                                                                           |        | ,                                                 |            |     |
| 23       Handle Assembly STX       KIT 3-6930       1         27       Steel Pin 1/2" D x 6.45"       1-2094       2         28       Washer, 1/2" Nylon       1-1048-3       10         29       Hub Cap 1/2"       1-1107-1       8         30       Steel Pin, 1/2" x 5.375"       1-2093       2         31       All Thread Pin       1-1042-1       1         32       PVC Spacer 1/2 I.D. x 5"       1-2096       1         33       Blue Foam Grip       1-2115       1         34       JCN - NUT       2-1006-2       2         35       Magnet       1-1219       1         36       Magnet Bracket (STX)       1-2085       1         37       Shipping Bolt (Thumb Screw), 1/4"-20 x 1/2"       3-1011-232       1         38       Base, STX Hover       KIT 3-6917       2         38       Base, STX 16x20, 16x16, 11x15       KIT 3-6917       2         47       Screw, Pan Phillips #6-32 x 3/4"       3-1011-232       1                                                                                                                                                                                                                                            | 21     |                                                   | 1-1331     | 1   |
| 27       Steel Pin 1/2" D x 6.45"       1-2094       2         28       Washer, 1/2" Nylon       1-1048-3       10         29       Hub Cap 1/2"       1-1107-1       8         30       Steel Pin, 1/2" x 5.375"       1-2093       2         31       All Thread Pin       1-1042-1       1         32       PVC Spacer 1/2 I.D. x 5"       1-2096       1         33       Blue Foam Grip       1-2115       1         34       JCN - NUT       2-1006-2       2         35       Magnet       1-1219       1         36       Magnet Bracket (STX)       1-2085       1         37       Shipping Bolt (Thumb Screw), 1/4"-20 x 1/2"       3-1011-232       1         38       Base, STX Hover       KIT 3-6917       2         38       Base, STX 16x20, 16x16, 11x15       KIT 3-6917       2         38       Base, STX 16x20, 16x16, 11x15       KIT 3-6917       2         39       Base, STX 16x20, 16x16, 11x15       KIT 3-6917       2         38       Base, STX 16x20, 16x16, 11x15       KIT 3-6911       2         47       Screw, Pan Phillips #6-32 x 3/4"       3-1011-252       1         48       Acorn Nut 10-32                                                                                                                                                                                                                               | 21     | Circuit Breaker 10A (All 220V Models & STX 11x15) | #REF!      | 1   |
| 28       Washer, 1/2" Nylon       1-1048-3       10         29       Hub Cap 1/2"       1-1107-1       8         30       Steel Pin, 1/2" x 5.375"       1-2093       2         31       All Thread Pin       1-1042-1       1         32       PVC Spacer 1/2 I.D. x 5"       1-2096       1         33       Blue Foam Grip       1-2115       1         34       JCN - NUT       2-1006-2       2         35       Magnet       1-1219       1         36       Magnet Bracket (STX)       1-2085       1         37       Shipping Bolt (Thumb Screw), 1/4"-20 x 1/2"       3-1011-232       1         38       Base, STX Hover       KIT 3-6917       2         38       Base, STX 16x20, 16x16, 11x15       KIT 3-6917       2         38       Base, STX 16x20, 16x16, 11x15       KIT 3-6917       2         38       Base, STX 16x20, 16x16, 11x15       KIT 3-6917       2         47       Screw, Pan Phillips #6-32 x 3/4"       3-1011-232       1         48       Acorn Nut 10-32       3-1011-182       4         49       Screw, Button Socket Head #10-32 x 1/2"       3-1011-164       4         50       Rubber Foot                                                                                                                                                                                                                              | 23     | Handle Assembly STX                               | KIT 3-6930 | 1   |
| 29       Hub Cap 1/2"       1-1107-1       8         30       Steel Pin, 1/2" x 5.375"       1-2093       2         31       All Thread Pin       1-1042-1       1         32       PVC Spacer 1/2 I.D. x 5"       1-2096       1         33       Blue Foam Grip       1-2115       1         34       JCN - NUT       2-1006-2       2         35       Magnet       1-1219       1         36       Magnet Bracket (STX)       1-2085       1         37       Shipping Bolt (Thumb Screw), 1/4"-20 x 1/2"       3-1011-232       1         38       Base, STX Hover       KIT 3-6917       2         38       Base, STX 16x20, 16x16, 11x15       KIT 3-6931       2         47       Screw, Pan Phillips #6-32 x 3/4"       3-1011-252       1         48       Acorn Nut 10-32       3-1011-182       4         49       Screw, Button Socket Head #10-32 x 1/2"       3-1011-164       4         50       Rubber Foot       1-1256       4         51       Quick Release Clamp, Manual Presses       1-2332       1         52       Nut, Hex Nylok 5/16"-18       2-1006-20       2         53       Ball Stud 10mm       1-193                                                                                                                                                                                                                              | 27     | Steel Pin 1/2" D x 6.45"                          | 1-2094     | 2   |
| 30       Steel Pin, 1/2" x 5.375"       1-2093       2         31       All Thread Pin       1-1042-1       1         32       PVC Spacer 1/2 I.D. x 5"       1-2096       1         33       Blue Foam Grip       1-2115       1         34       JCN - NUT       2-1006-2       2         35       Magnet       1-1219       1         36       Magnet Bracket (STX)       1-2085       1         37       Shipping Bolt (Thumb Screw), 1/4"-20 x 1/2"       3-1011-232       1         38       Base, STX Hover       KIT 3-6917       2         38       Base, STX 16x20, 16x16, 11x15       KIT 3-6917       2         38       Base, STX 16x20, 16x16, 11x15       KIT 3-6917       2         38       Base, STX 16x20, 16x16, 11x15       KIT 3-6917       2         38       Base, STX 16x20, 16x16, 11x15       KIT 3-6911       2         47       Screw, Pan Phillips #6-32 x 3/4"       3-1011-252       1         48       Acorn Nut 10-32       3-1011-182       4         49       Screw, Button Socket Head #10-32 x 1/2"       3-1011-164       4         50       Rubber Foot       1-1256       4         51       Quick Relea                                                                                                                                                                                                                     | 28     | Washer, 1/2" Nylon                                | 1-1048-3   | 10  |
| 31       All Thread Pin       1-1042-1       1         32       PVC Spacer 1/2 I.D. x 5"       1-2096       1         33       Blue Foam Grip       1-2115       1         34       JCN - NUT       2-1006-2       2         35       Magnet       1-1219       1         36       Magnet Bracket (STX)       1-2085       1         37       Shipping Bolt (Thumb Screw), 1/4"-20 x 1/2"       3-1011-232       1         38       Base, STX Hover       KIT 3-6917       2         38       Base, STX 16x20, 16x16, 11x15       KIT 3-6917       2         38       Base, STX 16x20, 16x16, 11x15       KIT 3-6917       2         38       Base, STX 16x20, 16x16, 11x15       KIT 3-6917       2         38       Base, STX 16x20, 16x16, 11x15       KIT 3-6917       2         47       Screw, Pan Phillips #6-32 x 3/4"       3-1011-252       1         48       Acorn Nut 10-32       3-1011-182       4         49       Screw, Button Socket Head #10-32 x 1/2"       3-1011-182       4         50       Rubber Foot       1-1256       4         51       Quick Release Clamp, Manual Presses       1-2332       1         52                                                                                                                                                                                                                            | 29     | Hub Cap 1/2"                                      | 1-1107-1   | 8   |
| 32       PVC Spacer 1/2 I.D. x 5"       1-2096       1         33       Blue Foam Grip       1-2115       1         34       JCN - NUT       2-1006-2       2         35       Magnet       1-1219       1         36       Magnet Bracket (STX)       1-2085       1         37       Shipping Bolt (Thumb Screw), 1/4"-20 x 1/2"       3-1011-232       1         38       Base, STX Hover       KIT 3-6917       2         38       Base, STX 16x20, 16x16, 11x15       KIT 3-6917       2         38       Base, STX 16x20, 16x16, 11x15       KIT 3-6917       2         38       Base, STX 16x20, 16x16, 11x15       KIT 3-6917       2         38       Base, STX 16x20, 16x16, 11x15       KIT 3-6917       2         47       Screw, Pan Phillips #6-32 x 3/4"       3-1011-252       1         48       Acorn Nut 10-32       3-1011-182       4         49       Screw, Button Socket Head #10-32 x 1/2"       3-1011-184       4         50       Rubber Foot       1-1256       4         51       Quick Release Clamp, Manual Presses       1-2332       1         52       Nut, Hex Nylok 5/16"-18       2-1006-20       2         53                                                                                                                                                                                                                  | 30     | Steel Pin, 1/2" x 5.375"                          | 1-2093     | 2   |
| 33       Blue Foam Grip       1-2115       1         34       JCN - NUT       2-1006-2       2         35       Magnet       1-1219       1         36       Magnet Bracket (STX)       1-2085       1         37       Shipping Bolt (Thumb Screw), 1/4"-20 x 1/2"       3-1011-232       1         38       Base, STX Hover       KIT 3-6917       2         38       Base, STX 16x20, 16x16, 11x15       KIT 3-6917       2         47       Screw, Pan Phillips #6-32 x 3/4"       3-1011-252       1         48       Acorn Nut 10-32       3-1011-182       4         49       Screw, Button Socket Head #10-32 x 1/2"       3-1011-184       4         50       Rubber Foot       1-1256       4         51       Quick Release Clamp, Manual Presses       1-2332       1         52       Nut, Hex Nylok 5/16"-18       2-1006-20       2         53       Ball Stud 10mm       1-1939       4         55       Screw, Shoulder 5/16" x 1/2" w/ 1/4"-20 Thread       3-1011-233       2         56       Silicone Pad       1-1561       1         57       Hover Electromagnet       1-2157       1         58       Pressure Link STX<                                                                                                                                                                                                                     | 31     | All Thread Pin                                    | 1-1042-1   | 1   |
| 34       JCN - NUT       2-1006-2       2         35       Magnet       1-1219       1         36       Magnet Bracket (STX)       1-2085       1         37       Shipping Bolt (Thumb Screw), 1/4"-20 x 1/2"       3-1011-232       1         38       Base, STX Hover       KIT 3-6917       2         38       Base, STX 16x20, 16x16, 11x15       KIT 3-6917       2         47       Screw, Pan Phillips #6-32 x 3/4"       3-1011-252       1         48       Acorn Nut 10-32       3-1011-182       4         49       Screw, Button Socket Head #10-32 x 1/2"       3-1011-164       4         50       Rubber Foot       1-1256       4         51       Quick Release Clamp, Manual Presses       1-2332       1         52       Nut, Hex Nylok 5/16"-18       2-1006-20       2         53       Ball Stud 10mm       1-1939       4         55       Screw, Shoulder 5/16" x 1/2" w/ 1/4"-20 Thread       3-1011-233       2         56       Silicone Pad       1-1561       1         57       Hover Electromagnet       1-2157       1         58       Pressure Link STX       KIT 3-6905       2         60       Adjustment                                                                                                                                                                                                                      | 32     | PVC Spacer 1/2 I.D. x 5"                          | 1-2096     | 1   |
| 35       Magnet       1-1219       1         36       Magnet Bracket (STX)       1-2085       1         37       Shipping Bolt (Thumb Screw), 1/4"-20 x 1/2"       3-1011-232       1         38       Base, STX Hover       KIT 3-6917       2         38       Base, STX 16x20, 16x16, 11x15       KIT 3-6917       2         47       Screw, Pan Phillips #6-32 x 3/4"       3-1011-252       1         48       Acorn Nut 10-32       3-1011-182       4         49       Screw, Button Socket Head #10-32 x 1/2"       3-1011-164       4         50       Rubber Foot       1-1256       4         51       Quick Release Clamp, Manual Presses       1-2332       1         52       Nut, Hex Nylok 5/16"-18       2-1006-20       2         53       Ball Stud 10mm       1-1939       4         55       Screw, Shoulder 5/16" x 1/2" w/ 1/4"-20 Thread       3-1011-233       2         56       Silicone Pad       1-1561       1         57       Hover Electromagnet       1-2157       1         58       Pressure Link STX       KIT 3-6905       2         60       Adjustment Arm Kit, STX Hover       KIT 3-6916       1         60                                                                                                                                                                                                                 | 33     |                                                   |            | 1   |
| 36         Magnet Bracket (STX)         1-2085         1           37         Shipping Bolt (Thumb Screw), 1/4"-20 x 1/2"         3-1011-232         1           38         Base, STX Hover         KIT 3-6917         2           38         Base, STX 16x20, 16x16, 11x15         KIT 3-6917         2           47         Screw, Pan Phillips #6-32 x 3/4"         3-1011-252         1           48         Acorn Nut 10-32         3-1011-182         4           49         Screw, Button Socket Head #10-32 x 1/2"         3-1011-164         4           50         Rubber Foot         1-1256         4           51         Quick Release Clamp, Manual Presses         1-2332         1           52         Nut, Hex Nylok 5/16"-18         2-1006-20         2           53         Ball Stud 10mm         1-1939         4           55         Screw, Shoulder 5/16" x 1/2" w/ 1/4"-20 Thread         3-1011-233         2           56         Silicone Pad         1-1561         1           57         Hover Electromagnet         1-2157         1           58         Pressure Link STX         KIT 3-6905         2           60         Adjustment Arm Kit, STX Hover         KIT 3-6916         1 <t< td=""><td>34</td><td>JCN - NUT</td><td>2-1006-2</td><td>2</td></t<>                                                                   | 34     | JCN - NUT                                         | 2-1006-2   | 2   |
| 37       Shipping Bolt (Thumb Screw), 1/4"-20 x 1/2"       3-1011-232       1         38       Base, STX Hover       KIT 3-6917       2         38       Base, STX 16x20, 16x16, 11x15       KIT 3-6931       2         47       Screw, Pan Phillips #6-32 x 3/4"       3-1011-252       1         48       Acorn Nut 10-32       3-1011-182       4         49       Screw, Button Socket Head #10-32 x 1/2"       3-1011-164       4         50       Rubber Foot       1-1256       4         51       Quick Release Clamp, Manual Presses       1-2332       1         52       Nut, Hex Nylok 5/16"-18       2-1006-20       2         53       Ball Stud 10mm       1-1939       4         55       Screw, Shoulder 5/16" x 1/2" w/ 1/4"-20 Thread       3-1011-233       2         56       Silicone Pad       1-1561       1         57       Hover Electromagnet       1-2157       1         58       Pressure Link STX       KIT 3-6905       2         60       Adjustment Arm Kit, STX Hover       KIT 3-6916       1         60       Adjustment Arm Kit, STX       KIT 3-6903       1                                                                                                                                                                                                                                                                  | 35     | Magnet                                            | 1-1219     | 1   |
| 38         Base, STX Hover         KIT 3-6917         2           38         Base, STX 16x20, 16x16, 11x15         KIT 3-6931         2           47         Screw, Pan Phillips #6-32 x 3/4"         3-1011-252         1           48         Acorn Nut 10-32         3-1011-182         4           49         Screw, Button Socket Head #10-32 x 1/2"         3-1011-164         4           50         Rubber Foot         1-1256         4           51         Quick Release Clamp, Manual Presses         1-2332         1           52         Nut, Hex Nylok 5/16"-18         2-1006-20         2           53         Ball Stud 10mm         1-1939         4           55         Screw, Shoulder 5/16" x 1/2" w/ 1/4"-20 Thread         3-1011-233         2           56         Silicone Pad         1-1561         1           57         Hover Electromagnet         1-2157         1           58         Pressure Link STX         KIT 3-6905         2           60         Adjustment Arm Kit, STX Hover         KIT 3-6916         1           60         Adjustment Arm Kit, STX         KIT 3-6903         1                                                                                                                                                                                                                                  | 36     | <b>.</b>                                          | 1-2085     | 1   |
| 38         Base, STX 16x20, 16x16, 11x15         KIT 3-6931         2           47         Screw, Pan Phillips #6-32 x 3/4"         3-1011-252         1           48         Acorn Nut 10-32         3-1011-182         4           49         Screw, Button Socket Head #10-32 x 1/2"         3-1011-182         4           50         Rubber Foot         1-1256         4           51         Quick Release Clamp, Manual Presses         1-2332         1           52         Nut, Hex Nylok 5/16"-18         2-1006-20         2           53         Ball Stud 10mm         1-1939         4           55         Screw, Shoulder 5/16" x 1/2" w/ 1/4"-20 Thread         3-1011-233         2           56         Silicone Pad         1-1561         1           57         Hover Electromagnet         1-2157         1           58         Pressure Link STX         KIT 3-6905         2           60         Adjustment Arm Kit, STX Hover         KIT 3-6916         1           60         Adjustment Arm Kit, STX         KIT 3-6903         1                                                                                                                                                                                                                                                                                                    | 37     | Shipping Bolt (Thumb Screw), 1/4"-20 x 1/2"       | 3-1011-232 | 1   |
| 47       Screw, Pan Phillips #6-32 x 3/4"       3-1011-252       1         48       Acorn Nut 10-32       3-1011-182       4         49       Screw, Button Socket Head #10-32 x 1/2"       3-1011-164       4         50       Rubber Foot       1-1256       4         51       Quick Release Clamp, Manual Presses       1-2332       1         52       Nut, Hex Nylok 5/16"-18       2-1006-20       2         53       Ball Stud 10mm       1-1939       4         55       Screw, Shoulder 5/16" x 1/2" w/ 1/4"-20 Thread       3-1011-233       2         56       Silicone Pad       1-1561       1         57       Hover Electromagnet       1-2157       1         58       Pressure Link STX       KIT 3-6905       2         60       Adjustment Arm Kit, STX Hover       KIT 3-6916       1         60       Adjustment Arm Kit, STX       KIT 3-6903       1                                                                                                                                                                                                                                                                                                                                                                                                                                                                                          | 38     |                                                   | KIT 3-6917 |     |
| 48         Acorn Nut 10-32         3-1011-182         4           49         Screw, Button Socket Head #10-32 x 1/2"         3-1011-164         4           50         Rubber Foot         1-1256         4           51         Quick Release Clamp, Manual Presses         1-2332         1           52         Nut, Hex Nylok 5/16"-18         2-1006-20         2           53         Ball Stud 10mm         1-1939         4           55         Screw, Shoulder 5/16" x 1/2" w/ 1/4"-20 Thread         3-1011-233         2           56         Silicone Pad         1-1561         1           57         Hover Electromagnet         1-2157         1           58         Pressure Link STX         KIT 3-6905         2           60         Adjustment Arm Kit, STX Hover         KIT 3-6916         1           60         Adjustment Arm Kit, STX         KIT 3-6903         1                                                                                                                                                                                                                                                                                                                                                                                                                                                                       | 38     |                                                   | KIT 3-6931 | 2   |
| 49         Screw, Button Socket Head #10-32 x 1/2"         3-1011-164         4           50         Rubber Foot         1-1256         4           51         Quick Release Clamp, Manual Presses         1-2332         1           52         Nut, Hex Nylok 5/16"-18         2-1006-20         2           53         Ball Stud 10mm         1-1939         4           55         Screw, Shoulder 5/16" x 1/2" w/ 1/4"-20 Thread         3-1011-233         2           56         Silicone Pad         1-1561         1           57         Hover Electromagnet         1-2157         1           58         Pressure Link STX         KIT 3-6905         2           60         Adjustment Arm Kit, STX Hover         KIT 3-6916         1           60         Adjustment Arm Kit, STX         KIT 3-6903         1                                                                                                                                                                                                                                                                                                                                                                                                                                                                                                                                         | 47     | , , ,                                             | 3-1011-252 | 1   |
| 50         Rubber Foot         1-1256         4           51         Quick Release Clamp, Manual Presses         1-2332         1           52         Nut, Hex Nylok 5/16"-18         2-1006-20         2           53         Ball Stud 10mm         1-1939         4           55         Screw, Shoulder 5/16" x 1/2" w/ 1/4"-20 Thread         3-1011-233         2           56         Silicone Pad         1-1561         1           57         Hover Electromagnet         1-2157         1           58         Pressure Link STX         KIT 3-6905         2           60         Adjustment Arm Kit, STX Hover         KIT 3-6916         1           60         Adjustment Arm Kit, STX         KIT 3-6903         1                                                                                                                                                                                                                                                                                                                                                                                                                                                                                                                                                                                                                                   | 48     | Acorn Nut 10-32                                   | 3-1011-182 | 4   |
| 51         Quick Release Clamp, Manual Presses         1-2332         1           52         Nut, Hex Nylok 5/16"-18         2-1006-20         2           53         Ball Stud 10mm         1-1939         4           55         Screw, Shoulder 5/16" x 1/2" w/ 1/4"-20 Thread         3-1011-233         2           56         Silicone Pad         1-1561         1           57         Hover Electromagnet         1-2157         1           58         Pressure Link STX         KIT 3-6905         2           60         Adjustment Arm Kit, STX Hover         KIT 3-6916         1           60         Adjustment Arm Kit, STX         KIT 3-6903         1                                                                                                                                                                                                                                                                                                                                                                                                                                                                                                                                                                                                                                                                                             | 49     | Screw, Button Socket Head #10-32 x 1/2"           | 3-1011-164 | 4   |
| 52         Nut, Hex Nylok 5/16"-18         2-1006-20         2           53         Ball Stud 10mm         1-1939         4           55         Screw, Shoulder 5/16" x 1/2" w/ 1/4"-20 Thread         3-1011-233         2           56         Silicone Pad         1-1561         1           57         Hover Electromagnet         1-2157         1           58         Pressure Link STX         KIT 3-6905         2           60         Adjustment Arm Kit, STX Hover         KIT 3-6916         1           60         Adjustment Arm Kit, STX         KIT 3-6903         1                                                                                                                                                                                                                                                                                                                                                                                                                                                                                                                                                                                                                                                                                                                                                                               | 50     |                                                   | 1-1256     | 4   |
| 53         Ball Stud 10mm         1-1939         4           55         Screw, Shoulder 5/16" x 1/2" w/ 1/4"-20 Thread         3-1011-233         2           56         Silicone Pad         1-1561         1           57         Hover Electromagnet         1-2157         1           58         Pressure Link STX         KIT 3-6905         2           60         Adjustment Arm Kit, STX Hover         KIT 3-6916         1           60         Adjustment Arm Kit, STX         KIT 3-6903         1                                                                                                                                                                                                                                                                                                                                                                                                                                                                                                                                                                                                                                                                                                                                                                                                                                                        |        | • *                                               |            |     |
| 55         Screw, Shoulder 5/16" x 1/2" w/ 1/4"-20 Thread         3-1011-233         2           56         Silicone Pad         1-1561         1           57         Hover Electromagnet         1-2157         1           58         Pressure Link STX         KIT 3-6905         2           60         Adjustment Arm Kit, STX Hover         KIT 3-6916         1           60         Adjustment Arm Kit, STX         KIT 3-6903         1                                                                                                                                                                                                                                                                                                                                                                                                                                                                                                                                                                                                                                                                                                                                                                                                                                                                                                                     |        |                                                   |            |     |
| 56         Silicone Pad         1-1561         1           57         Hover Electromagnet         1-2157         1           58         Pressure Link STX         KIT 3-6905         2           60         Adjustment Arm Kit, STX Hover         KIT 3-6916         1           60         Adjustment Arm Kit, STX         KIT 3-6903         1                                                                                                                                                                                                                                                                                                                                                                                                                                                                                                                                                                                                                                                                                                                                                                                                                                                                                                                                                                                                                      |        |                                                   |            |     |
| 57         Hover Electromagnet         1-2157         1           58         Pressure Link STX         KIT 3-6905         2           60         Adjustment Arm Kit, STX Hover         KIT 3-6916         1           60         Adjustment Arm Kit, STX         KIT 3-6903         1                                                                                                                                                                                                                                                                                                                                                                                                                                                                                                                                                                                                                                                                                                                                                                                                                                                                                                                                                                                                                                                                                 |        |                                                   |            |     |
| 58         Pressure Link STX         KIT 3-6905         2           60         Adjustment Arm Kit, STX Hover         KIT 3-6916         1           60         Adjustment Arm Kit, STX         KIT 3-6903         1                                                                                                                                                                                                                                                                                                                                                                                                                                                                                                                                                                                                                                                                                                                                                                                                                                                                                                                                                                                                                                                                                                                                                   |        |                                                   |            |     |
| 60         Adjustment Arm Kit, STX Hover         KIT 3-6916         1           60         Adjustment Arm Kit, STX         KIT 3-6903         1                                                                                                                                                                                                                                                                                                                                                                                                                                                                                                                                                                                                                                                                                                                                                                                                                                                                                                                                                                                                                                                                                                                                                                                                                       |        | •                                                 |            | -   |
| 60 Adjustment Arm Kit, STX KIT 3-6903 1                                                                                                                                                                                                                                                                                                                                                                                                                                                                                                                                                                                                                                                                                                                                                                                                                                                                                                                                                                                                                                                                                                                                                                                                                                                                                                                               |        |                                                   |            |     |
|                                                                                                                                                                                                                                                                                                                                                                                                                                                                                                                                                                                                                                                                                                                                                                                                                                                                                                                                                                                                                                                                                                                                                                                                                                                                                                                                                                       |        |                                                   |            |     |
| 65 Soc HD Cap Screw 1/4-20 x 3/8 " 3-1011-215 2                                                                                                                                                                                                                                                                                                                                                                                                                                                                                                                                                                                                                                                                                                                                                                                                                                                                                                                                                                                                                                                                                                                                                                                                                                                                                                                       |        |                                                   |            |     |
|                                                                                                                                                                                                                                                                                                                                                                                                                                                                                                                                                                                                                                                                                                                                                                                                                                                                                                                                                                                                                                                                                                                                                                                                                                                                                                                                                                       | 65     | Soc HD Cap Screw 1/4-20 x 3/8 "                   | 3-1011-215 | 2   |