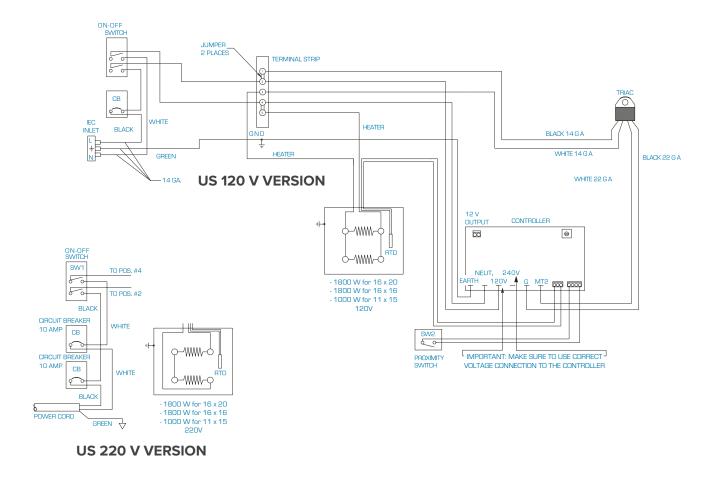

layed. 0 indicates no pressure and 9 indicates very heavy pressure.

Remember to allow for the thickness of your garment when adjusting the pressure.

- 1 3 = Light Pressure
- 4 7 = Medium Pressure
- 8 9 = Heavy Pressure

WARNING: Structural damage caused by excessive pressure is not covered under the limited warranty!

#### Pressing

Once your equipment has reached the designated temperature:

- Position the garment and design
- · Lower and lock the heat press platen into position
- The automatic timing process will begin

The timer will automatically count down and lift the heat platen into the UP position when the print cycle is complete.



Note: Please be aware after time is complete, gas shocks will automatically release the platen into the UP position.

## **Electrical Schematic**





## **Replacement Parts List**

| Internal         Internal | ITEM # | PART NAME                                         | PART #     | QTY |
|------------------------------------------------------------------------------------------------------------------------------------------------------------------------------------------------------------------------------------------------------------------------------------------------------------------------------------------------------------------------------------------------------------------------------------------------------------------------------------------------------------------------------------------------------------------------------------------------------------------------------------------------------------------------------