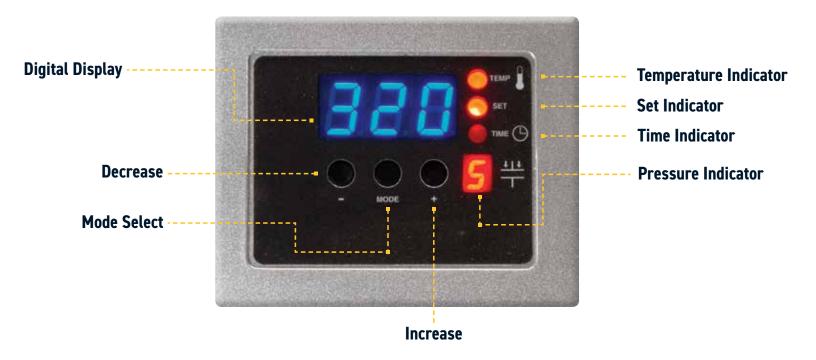

#### **LED Display**

#### **Adjust Temperature**

Press the Mode Select button in the center of the Control Panel. The (SET) and (TEMP) lights located next to the display will illuminate.

Press the (+) or (-) button to raise or lower the temperature setting. The temperature can be set from 176°F (79°C) to 430°F (220°C). The LED Display will show changes as you make them.

Once the temperature is adjusted, press the Mode Select button again to advance to Time #1 Mode. The (SET) and (TIME) lights will illuminate, indicating you are in Time #1 Mode.

Once you have Time #1 set, push the Mode Select button again to advance to Time #2 Mode. All three red LED lights will illuminate indicating you are in Time #2 Mode. Select the desired time and push the Mode Select button again to exit the time settings. All lights will be off and the press will return to the PRINT mode.

#### NOTE:

- Press the Mode Select button ONCE to advance to Adjust Temperature Mode.
- Press the Mode Select button A SECOND TIME to advance to Time #1 Mode.
- Press the Mode Select button A THIRD TIME to advance to Time #2 Mode.
- Press the Mode Select button A FOURTH TIME to return to Heat Up/Operating Mode.

#### PRESSURE READOUT

A visual Pressure Readout is located on the lower right side of the LED Display. When the handle is locked into the PRINT position, a pressure number between 0-9 will be displayed. 0 indicates no pressure and 9 indicates very heavy pressure.