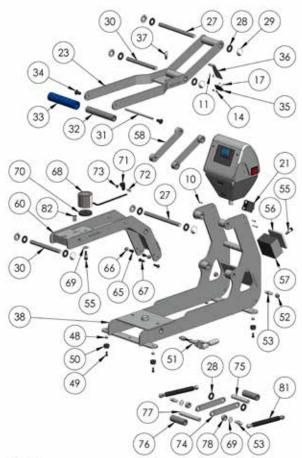

## **Replacement Parts List**

| Internal         Internal | ITEM # | PART NAME                                         | PART #     | QTY |
|-----------------------------------------------------------------------------------------------------------------------------------------------------------------------------------------------------------------------------------------------------------------------------------------------------------------------------------------------------------------------------------------------------------------------------------------------------------------------------------------------------------------------------------------------------------------------------------------------------------------------------------------------------------------------------------------------------------------------------------------------------------------------------------------------------------------------------------------------------------------------------------------------------------------------------------------------------------------------------------------------------------------------------------------------------------------------------------------------------------------------------------------------------------------------------------------------------------------------------------------------------------------------------------------------------------------------------------------------------------------------|--------|---------------------------------------------------|------------|-----|
| 3         Controller Overlay, STX         1-2018-1         1           4         Grommet, 9/32" ID 3/8" OD         1-2105         2           5         Screw, Sheet Metal #& X 1/2"         3-1011-235         6           6         Nut, #6-32 Hex with Lockwasher         2-1006-50         9           7         Screw, Pan Phillips #4-40 x 1"         3-1011-130         2           8         Power Inlet         1-1759         1           9         Power Switch         1-2087         1           10         Screw, Machine #6-32 x 1/4"         3-1011-19         7           11         Screw, Machine #6-32 x 1/4"         3-1011-25         5           12         Conduit Fitting, 1/2" Topaz Straight Twist-On         1-1353         1           13         Controller Kit, STX         Kit 3-6945         1           14         Nut, #4-40 with Tooth Washer         2-1006-51         8           15         Controller Kit, STX         MAXX         2-1661         1           16         TRIAC         1-1059         1         1           17         Screw, Machine #4-40 x 3/8"         3-1011-22         6           18         Terminal Block, 5 Contact High Voltage         1-1290         1 <td></td> <td></td> <td></td> <td></td>                                                                                                  |        |                                                   |            |     |
| 4         Grommet, 9/32" ID 3/8" OD         1-2105         2           5         Screw, Sheet Metal #6 x 1/2"         3-1011-235         6           6         Nut, #6-32 Hex with Lockwasher         2-1006-50         9           7         Screw, Pan Phillips #4-40 x 1"         3-1011-130         2           8         Power Inlet         1-1759         1           9         Power Switch         1-2087         1           10         Screw, Machine #6-32 x 1/2"         3-1011-19         7           11         Screw, Machine #6-32 x 1/2"         3-1011-25         5           12         Conduit Fitting, 1/2" Topaz Straight Twist-On         1-1353         1           13         Controller Kit, STX         Kit 3-6945         1           14         Nut, #4-40 with Tooth Washer         2-106-51         8           15         Controller Bracket, STX MAXX         2-1661         1           16         TRIAC         1-1059         1           17         Screw, Machine #4-40 x 3/8"         3-1011-22         6           18         Terminal Block, 5 Contact High Voltage         1-1201         1           20         Proximity Switch         1-1211         1           21                                                                                                                                                    |        | 3.                                                |            | -   |
| 5         Screw, Sheet Metal #6 x 1/2"         3-1011-235         6           6         Nut, #6-32 Hex with Lockwasher         2-1006-50         9           7         Screw, Pan Phillips #4-40 x 1"         3-1011-130         2           8         Power Inlet         1-1759         1           9         Power Switch         1-2087         1           10         Screw, Machine #4-32 x 1/4"         3-1011-12         5           12         Conduit Fitting, 1/2" Topaz Straight Twist-On         1-1353         1           13         Controller Kit, STX         Kit 3-6945         1           14         Nut, #4-40 with Tooth Washer         2-1006-51         8           15         Controller Bracket, STX MAXX         2-1661         1           16         TRIAC         1-1059         1           17         Screw, Machine #4-40 x 3/8"         3-1011-22         6           18         Terminal Block, 5 Contact High Voltage         1-1290         1           10         Dricruit Breaker 10A (All 220V Models & STX 11x15)         #REFI         1           21         Circruit Breaker 10A (All 220V Models & STX 11x15)         #REFI         1           23         Handle Assembly STX         KIT 3-6930                                                                                                                       | -      |                                                   |            | -   |
| 6         Nut, #6-32 Hex with Lockwasher         2-1006-50         9           7         Screw, Pan Phillips #4-40 x 1"         3-1011-130         2           8         Power Inlet         1-1759         1           9         Power Switch         1-2087         1           10         Screw, Machine #6-32 x 1/2"         3-1011-19         7           11         Screw, Machine #6-32 x 1/4"         3-1011-25         5           12         Conduit Fitting, 1/2" Topaz Straight Twist-On         1-1353         1           13         Controller Kit, STX         Kit 3-6945         1           14         Nut, #4-40 with Tooth Washer         2-1006-51         8           15         Controller Bracket, STX MAXX         2-1661         1           16         TRIAC         1-1059         1           17         Screw, Machine #4-40 x 3/8"         3-1011-22         6           18         Terminal Block, 5 Contact High Voltage         1-1290         1           20         Proximity Switch         1-1211         1           21         Circuit Breaker 20A (STX 16x20, 16x16 & Hover<br>1200Y         1-1331         1           22         Handle Assembly STX         KIT 3-6930         1                                                                                                                                          |        |                                                   |            |     |
| 7         Screw, Pan Phillips #4-40 x 1"         3-1011-130         2           8         Power Inlet         1-1759         1           9         Power Switch         1-2087         1           10         Screw, Machine #6-32 x 1/4"         3-1011-19         7           11         Screw, Machine #6-32 x 1/4"         3-1011-25         5           12         Conduit Fitting, 1/2" Topaz Straight Twist-On         1-1353         1           13         Controller Kit, STX         Kit 3-6945         1           14         Nut, #4-40 with Tooth Washer         2-1006-51         8           15         Controller Bracket, STX MAXX         2-1661         1           16         TRIAC         1-1059         1           17         Screw, Machine #4-40 x 3/8"         3-1011-22         6           18         Terminal Block, 5 Contact High Voltage         1-1290         1           20         Proximity Switch         1-1211         1           21         Circuit Breaker 10A (All 220V Models & STX 11x15)         #REF!         1           23         Handle Assembly STX         KIT 3-6930         1           24         Washer, 1/2" Nylon         1-1048-3         10           2                                                                                                                                               |        |                                                   |            |     |
| 8         Power Inlet         1-1759         1           9         Power Switch         1-2087         1           10         Screw, Machine #6-32 x 1/2"         3-1011-19         7           11         Screw, Machine #6-32 x 1/4"         3-1011-25         5           12         Conduit Fitting, 1/2" Topaz Straight Twist-On         1-1353         1           13         Controller Kit, STX         Kit 3-6945         1           14         Nut, #4-40 with Tooth Washer         2-1006-51         8           15         Controller Bracket, STX MAXX         2-1661         1           16         TRIAC         1-1059         1           17         Screw, Machine #4-40 x 3/8"         3-1011-22         6           18         Terminal Block, 5 Contact High Voltage         1-1290         1           20         Proximity Switch         1-1211         1           21         Circuit Breaker 20A (STX 16x20, 16x16 & Hover<br>120V)         1-1331         1           21         Circuit Breaker 10A (All 220V Models & STX 11x15)         #REFI         1           23         Handle Assembly STX         KIT 3-6930         1           247         Steel Pin, 1/2" x 5.375"         1-2094         2                                                                                                                                  |        |                                                   |            |     |
| 9         Power Switch         1-2087         1           10         Screw, Machine #6-32 x 1/2"         3-1011-19         7           11         Screw, Machine #6-32 x 1/4"         3-1011-25         5           12         Conduit Fitting, 1/2" Topaz Straight Twist-On         1-1353         1           13         Controller Kit, STX         Kit 3-6945         1           14         Nut, #4-40 with Tooth Washer         2-1006-51         8           15         Controller Bracket, STX MAXX         2-1661         1           16         TRIAC         1-1059         1           17         Screw, Machine #4-40 x 3/8"         3-1011-22         6           18         Terminal Block, 5 Contact High Voltage         1-1290         1           20         Proximity Switch         1-1211         1           21         Circuit Breaker 20A (STX 16x20, 16x16 & Hover<br>1200/         1-1331         1           23         Handle Assembly STX         KIT 3-6930         1           27         Steel Pin 1/2" D x 6.45"         1-2094         2           28         Washer, 1/2 Nylon         1-1048-3         10           29         Hub Cap 1/2"         1-1007-1         8           30 </td <td></td> <td>, 1</td> <td></td> <td></td>                                                                                              |        | , 1                                               |            |     |
| Image: 1         Image: 1 |        |                                                   |            |     |
| 11         Screw, Machine #6-32 x 1/4"         3-1011-25         5           12         Conduit Fitting, 1/2" Topaz Straight Twist-On         1-1353         1           13         Controller Kit, STX         Kit 3-6945         1           14         Nut, #4-40 with Tooth Washer         2-1006-51         8           15         Controller Bracket, STX MAXX         2-1661         1           16         TRIAC         1-1059         1           17         Screw, Machine #4-40 x 3/8"         3-1011-22         6           18         Terminal Block, 5 Contact High Voltage         1-1290         1           20         Proximity Switch         1-1211         1           21         Circuit Breaker 20A (STX 16x20, 16x16 & Hover<br>120V)         1-1331         1           21         Circuit Breaker 10A (All 220V Models & STX 11x15)         #REF!         1           23         Handle Assembly STX         KIT 3-6930         1           27         Steel Pin 1/2" Nylon         1-1048-3         10           29         Hub Cap 1/2"         1-107-1         8           30         Steel Pin, 1/2" x 5.375"         1-2096         1           32         PVC Spacer 1/2 1.D. x 5"         1-2096         1                                                                                                                          |        |                                                   |            |     |
| 12       Conduit Fitting, 1/2" Topaz Straight Twist-On       1-1353       1         13       Controller Kit, STX       Kit 3-6945       1         14       Nut, #4-40 with Tooth Washer       2-1006-51       8         15       Controller Bracket, STX MAXX       2-1661       1         16       TRIAC       1-1059       1         17       Screw, Machine #4-40 x 3/8"       3-1011-22       6         18       Terminal Block, 5 Contact High Voltage       1-1290       1         20       Proximity Switch       1-1211       1         21       Circuit Breaker 20A (STX 16x20, 16x16 & Hover<br>120V)       1-1331       1         21       Circuit Breaker 10A (All 220V Models & STX 11x15)       #REFI       1         23       Handle Assembly STX       KIT 3-6930       1         27       Steel Pin 1/2" D x 6.45"       1-2094       2         28       Washer, 1/2" Nylon       1-1048-3       10         29       Hub Cap 1/2"       1-1107-1       8         30       Steel Pin, 1/2" x 5.375"       1-2093       2         31       All Thread Pin       1-1042-1       1         32       PVC Spacer 1/2 I.D. x 5"       1-2096       1                                                                                                                                                                                                        |        |                                                   |            |     |
| 13         Controller Kit, STX         Kit 3-6945         1           14         Nut, #4-40 with Tooth Washer         2-1006-51         8           15         Controller Bracket, STX MAXX         2-1661         1           16         TRIAC         1-1059         1           17         Screw, Machine #4-40 x 3/8"         3-1011-22         6           18         Terminal Block, 5 Contact High Voltage         1-1290         1           20         Proximity Switch         1-1211         1           21         Circuit Breaker 20A (STX 16x20, 16x16 & Hover<br>120V)         1-1331         1           21         Circuit Breaker 10A (All 220V Models & STX 11x15)         #REFI         1           23         Handle Assembly STX         KIT 3-6930         1           27         Steel Pin 1/2" D x 6.45"         1-2094         2           28         Washer, 1/2" Nylon         1-1048-3         10           29         Hub Cap 1/2"         x 5.375"         1-2093         2           31         All Thread Pin         1-1042-1         1           32         PVC Spacer 1/2 I.D. x 5"         1-2096         1           33         Blue Foam Grip         1-2115         1                                                                                                                                                         |        |                                                   |            |     |
| 14         Nut, #4-40 with Tooth Washer         2-1006-51         8           15         Controller Bracket, STX MAXX         2-1661         1           16         TRIAC         1-1059         1           17         Screw, Machine #4-40 x 3/8"         3-1011-22         6           18         Terminal Block, 5 Contact High Voltage         1-1290         1           20         Proximity Switch         1-1211         1           21         Circuit Breaker 20A (STX 16x20, 16x16 & Hover<br>120V)         1-1331         1           21         Circuit Breaker 10A (All 220V Models & STX 11x15)         #REF!         1           23         Handle Assembly STX         KIT 3-6930         1           27         Steel Pin 1/2" D x 6.45"         1-2094         2           28         Washer, 1/2" Nylon         1-1048-3         10           29         Hub Cap 1/2"         x 5.375"         1-2093         2           31         All Thread Pin         1-1042-1         1           32         PVC Spacer 1/2 I.D. x 5"         1-2096         1           33         Blue Foam Grip         1-2115         1           34         JCN - NUT         2-1006-2         2           35 <td></td> <td></td> <td></td> <td></td>                                                                                                                |        |                                                   |            |     |
| 15         Controller Bracket, STX MAXX         2-1661         1           16         TRIAC         1-1059         1           17         Screw, Machine #4-40 x 3/8"         3-1011-22         6           18         Terminal Block, 5 Contact High Voltage         1-1290         1           20         Proximity Switch         1-1211         1           21         Circuit Breaker 20A (STX 16x20, 16x16 & Hover<br>120V)         1-1331         1           21         Circuit Breaker 10A (All 220V Models & STX 11x15)         #REF!         1           23         Handle Assembly STX         KIT 3-6930         1           27         Steel Pin 1/2" D x 6.45"         1-2094         2           28         Washer, 1/2" Nylon         1-1048-3         10           29         Hub Cap 1/2"         1-1042-1         1           30         Steel Pin, 1/2" x 5.375"         1-2093         2           31         All Thread Pin         1-1042-1         1           32         PVC Spacer 1/2 I.D. x 5"         1-2096         1           33         Blue Foam Grip         1-2115         1           34         JCN - NUT         2-1006-2         2           35         Magnet Bracket (                                                                                                                                                     |        | ,                                                 |            | -   |
| 16       TRIAC       1-1059       1         17       Screw, Machine #4-40 x 3/8"       3-1011-22       6         18       Terminal Block, 5 Contact High Voltage       1-1290       1         20       Proximity Switch       1-1211       1         21       Circuit Breaker 20A (STX 16x20, 16x16 & Hover<br>120V)       1-1331       1         21       Circuit Breaker 10A (All 220V Models & STX 11x15)       #REF!       1         23       Handle Assembly STX       KIT 3-6930       1         27       Steel Pin 1/2" D x 6.45"       1-2094       2         28       Washer, 1/2" Nylon       1-1048-3       10         29       Hub Cap 1/2"       1-1107-1       8         30       Steel Pin, 1/2" x 5.375"       1-2093       2         31       All Thread Pin       1-1042-1       1         32       PVC Spacer 1/2 I.D. x 5"       1-2096       1         33       Blue Foam Grip       1-2115       1         34       JCN - NUT       2-1006-2       2         35       Magnet       1-1219       1         36       Base, STX Hover       KIT 3-6931       2         37       Shipping Bolt (Thumb Screw), 1/4"-20 x 1/2"                                                                                                                                                                                                                        |        | ,                                                 |            |     |
| 17       Screw, Machine #4-40 x 3/8"       3-1011-22       6         18       Terminal Block, 5 Contact High Voltage       1-1290       1         20       Proximity Switch       1-1211       1         21       Circuit Breaker 20A (STX 16x20, 16x16 & Hover<br>120V)       1-1331       1         21       Circuit Breaker 10A (All 220V Models & STX 11x15)       #REFI       1         23       Handle Assembly STX       KIT 3-6930       1         27       Steel Pin 1/2" D x 6.45"       1-2094       2         28       Washer, 1/2" Nylon       1-1048-3       10         29       Hub Cap 1/2"       1-1107-1       8         30       Steel Pin, 1/2" x 5.375"       1-2093       2         31       All Thread Pin       1-1042-1       1         32       PVC Spacer 1/2 I.D. x 5"       1-2096       1         33       Blue Foam Grip       1-2115       1         34       JCN - NUT       2-1006-2       2         35       Magnet       1-1219       1         34       JCN - NUT       2-1006-12       2         35       Magnet Bracket (STX)       1-2085       1         37       Shipping Bolt (Thumb Screw), 1/4"-20 x 1/                                                                                                                                                                                                                  |        | ,                                                 |            | -   |
| 18       Terminal Block, 5 Contact High Voltage       1-1290       1         20       Proximity Switch       1-1211       1         21       Circuit Breaker 20A (STX 16x20, 16x16 & Hover 120V)       1-1331       1         21       Circuit Breaker 10A (All 220V Models & STX 11x15)       #REF!       1         23       Handle Assembly STX       KIT 3-6930       1         27       Steel Pin 1/2" D x 6.45"       1-2094       2         28       Washer, 1/2" Nylon       1-11048-3       10         29       Hub Cap 1/2"       1-1107-1       8         30       Steel Pin, 1/2" x 5.375"       1-2093       2         31       All Thread Pin       1-1042-1       1         32       PVC Spacer 1/2 I.D. x 5"       1-2096       1         33       Blue Foam Grip       1-2115       1         34       JCN - NUT       2-1006-2       2         35       Magnet       1-1219       1         36       Magnet Bracket (STX)       1-2085       1         37       Shipping Bolt (Thumb Screw), 1/4"-20 x 1/2"       3-1011-232       1         38       Base, STX 16x20, 16x16, 11x15       KIT 3-6917       2         47       Sc                                                                                                                                                                                                                     |        |                                                   |            |     |
| 20         Proximity Switch         1-121         1           21         Circuit Breaker 20A (STX 16x20, 16x16 & Hover<br>120V)         1-1331         1           21         Circuit Breaker 10A (All 220V Models & STX 11x15)         #REF!         1           23         Handle Assembly STX         KIT 3-6930         1           24         Washer, 1/2" Nylon         1-1048-3         10           27         Steel Pin 1/2" x 5.375"         1-2094         2           28         Washer, 1/2" Nylon         1-11048-3         10           29         Hub Cap 1/2"         1-1107-1         8           30         Steel Pin, 1/2" x 5.375"         1-2093         2           31         All Thread Pin         1-1042-1         1           32         PVC Spacer 1/2 I.D. x 5"         1-2096         1           33         Blue Foam Grip         1-2115         1           34         JCN - NUT         2-1006-2         2           35         Magnet         1-1219         1           36         Magnet Bracket (STX)         1-2085         1           37         Shipping Bolt (Thumb Screw), 1/4"-20 x 1/2"         3-1011-232         1           38         Base, STX 16x20, 16x16,                                                                                                                                                      |        | , , ,                                             |            |     |
| 21         Circuit Breaker 20A (STX 16x20, 16x16 & Hover<br>120V)         1-1331         1           21         Circuit Breaker 10A (All 220V Models & STX 11x15)         #REF!         1           23         Handle Assembly STX         KIT 3-6930         1           27         Steel Pin 1/2" D x 6.45"         1-2094         2           28         Washer, 1/2" Nylon         1-1048-3         10           29         Hub Cap 1/2"         1-1107-1         8           30         Steel Pin, 1/2" x 5.375"         1-2093         2           31         All Thread Pin         1-1042-1         1           32         PVC Spacer 1/2 1.D. x 5"         1-2096         1           33         Blue Foam Grip         1-2115         1           34         JCN - NUT         2-1006-2         2           35         Magnet         1-1219         1           36         Magnet Bracket (STX)         1-2085         1           37         Shipping Bolt (Thumb Screw), 1/4"-20 x 1/2"         3-1011-232         1           38         Base, STX Hover         KIT 3-6917         2           38         Base, STX 16x20, 16x16, 11x15         KIT 3-6917         2           38         Base, ST                                                                                                                                                     |        |                                                   |            |     |
| 1200)         21       Circuit Breaker 10A (All 220V Models & STX 11x15)       #REF!       1         23       Handle Assembly STX       KIT 3-6930       1         27       Steel Pin 1/2" D x 6.45"       1-2094       2         28       Washer, 1/2" Nylon       1-1048-3       10         29       Hub Cap 1/2"       1-1107-1       8         30       Steel Pin, 1/2" x 5.375"       1-2093       2         31       All Thread Pin       1-1042-1       1         32       PVC Spacer 1/2 I.D. x 5"       1-2096       1         33       Blue Foam Grip       1-2115       1         34       JCN - NUT       2-1006-2       2         35       Magnet       1-1219       1         36       Magnet Bracket (STX)       1-2085       1         37       Shipping Bolt (Thumb Screw), 1/4"-20 x 1/2"       3-1011-232       1         38       Base, STX 16x20, 16x16, 11x15       KIT 3-6917       2         38       Base, STX 16x20, 16x16, 11x15       KIT 3-6917       2         39       Screw, Pan Phillips #6-32 x 3/4"       3-1011-232       1         47       Screw, Pan Phillips #6-32 x 3/4"       3-1011-1252       1                                                                                                                                                                                                                           |        | ,                                                 |            |     |
| 23       Handle Assembly STX       KIT 3-6930       1         27       Steel Pin 1/2" D x 6.45"       1-2094       2         28       Washer, 1/2" Nylon       1-1048-3       10         29       Hub Cap 1/2"       1-1107-1       8         30       Steel Pin, 1/2" x 5.375"       1-2093       2         31       All Thread Pin       1-1042-1       1         32       PVC Spacer 1/2 I.D. x 5"       1-2096       1         33       Blue Foam Grip       1-2115       1         34       JCN - NUT       2-1006-2       2         35       Magnet       1-1219       1         36       Magnet Bracket (STX)       1-2085       1         37       Shipping Bolt (Thumb Screw), 1/4"-20 x 1/2"       3-1011-232       1         38       Base, STX Hover       KIT 3-6917       2         38       Base, STX 16x20, 16x16, 11x15       KIT 3-6917       2         47       Screw, Pan Phillips #6-32 x 3/4"       3-1011-232       1                                                                                                                                                                                                                                            | 21     |                                                   | 1-1331     | 1   |
| 27       Steel Pin 1/2" D x 6.45"       1-2094       2         28       Washer, 1/2" Nylon       1-1048-3       10         29       Hub Cap 1/2"       1-1107-1       8         30       Steel Pin, 1/2" x 5.375"       1-2093       2         31       All Thread Pin       1-1042-1       1         32       PVC Spacer 1/2 I.D. x 5"       1-2096       1         33       Blue Foam Grip       1-2115       1         34       JCN - NUT       2-1006-2       2         35       Magnet       1-1219       1         36       Magnet Bracket (STX)       1-2085       1         37       Shipping Bolt (Thumb Screw), 1/4"-20 x 1/2"       3-1011-232       1         38       Base, STX Hover       KIT 3-6917       2         38       Base, STX 16x20, 16x16, 11x15       KIT 3-6917       2         38       Base, STX 16x20, 16x16, 11x15       KIT 3-6917       2         39       Base, STX 16x20, 16x16, 11x15       KIT 3-6917       2         38       Base, STX 16x20, 16x16, 11x15       KIT 3-6911       2         47       Screw, Pan Phillips #6-32 x 3/4"       3-1011-252       1         48       Acorn Nut 10-32                                                                                                                                                                                                                               | 21     | Circuit Breaker 10A (All 220V Models & STX 11x15) | #REF!      | 1   |
| 28       Washer, 1/2" Nylon       1-1048-3       10         29       Hub Cap 1/2"       1-1107-1       8         30       Steel Pin, 1/2" x 5.375"       1-2093       2         31       All Thread Pin       1-1042-1       1         32       PVC Spacer 1/2 I.D. x 5"       1-2096       1         33       Blue Foam Grip       1-2115       1         34       JCN - NUT       2-1006-2       2         35       Magnet       1-1219       1         36       Magnet Bracket (STX)       1-2085       1         37       Shipping Bolt (Thumb Screw), 1/4"-20 x 1/2"       3-1011-232       1         38       Base, STX Hover       KIT 3-6917       2         38       Base, STX 16x20, 16x16, 11x15       KIT 3-6917       2         38       Base, STX 16x20, 16x16, 11x15       KIT 3-6917       2         38       Base, STX 16x20, 16x16, 11x15       KIT 3-6917       2         47       Screw, Pan Phillips #6-32 x 3/4"       3-1011-232       1         48       Acorn Nut 10-32       3-1011-182       4         49       Screw, Button Socket Head #10-32 x 1/2"       3-1011-164       4         50       Rubber Foot                                                                                                                                                                                                                              | 23     | Handle Assembly STX                               | KIT 3-6930 | 1   |
| 29       Hub Cap 1/2"       1-1107-1       8         30       Steel Pin, 1/2" x 5.375"       1-2093       2         31       All Thread Pin       1-1042-1       1         32       PVC Spacer 1/2 I.D. x 5"       1-2096       1         33       Blue Foam Grip       1-2115       1         34       JCN - NUT       2-1006-2       2         35       Magnet       1-1219       1         36       Magnet Bracket (STX)       1-2085       1         37       Shipping Bolt (Thumb Screw), 1/4"-20 x 1/2"       3-1011-232       1         38       Base, STX Hover       KIT 3-6917       2         38       Base, STX 16x20, 16x16, 11x15       KIT 3-6931       2         47       Screw, Pan Phillips #6-32 x 3/4"       3-1011-252       1         48       Acorn Nut 10-32       3-1011-182       4         49       Screw, Button Socket Head #10-32 x 1/2"       3-1011-164       4         50       Rubber Foot       1-1256       4         51       Quick Release Clamp, Manual Presses       1-2332       1         52       Nut, Hex Nylok 5/16"-18       2-1006-20       2         53       Ball Stud 10mm       1-193                                                                                                                                                                                                                              | 27     | Steel Pin 1/2" D x 6.45"                          | 1-2094     | 2   |
| 30       Steel Pin, 1/2" x 5.375"       1-2093       2         31       All Thread Pin       1-1042-1       1         32       PVC Spacer 1/2 I.D. x 5"       1-2096       1         33       Blue Foam Grip       1-2115       1         34       JCN - NUT       2-1006-2       2         35       Magnet       1-1219       1         36       Magnet Bracket (STX)       1-2085       1         37       Shipping Bolt (Thumb Screw), 1/4"-20 x 1/2"       3-1011-232       1         38       Base, STX Hover       KIT 3-6917       2         38       Base, STX 16x20, 16x16, 11x15       KIT 3-6917       2         38       Base, STX 16x20, 16x16, 11x15       KIT 3-6917       2         38       Base, STX 16x20, 16x16, 11x15       KIT 3-6917       2         38       Base, STX 16x20, 16x16, 11x15       KIT 3-6911       2         47       Screw, Pan Phillips #6-32 x 3/4"       3-1011-252       1         48       Acorn Nut 10-32       3-1011-182       4         49       Screw, Button Socket Head #10-32 x 1/2"       3-1011-164       4         50       Rubber Foot       1-1256       4         51       Quick Relea                                                                                                                                                                                                                     | 28     | Washer, 1/2" Nylon                                | 1-1048-3   | 10  |
| 31       All Thread Pin       1-1042-1       1         32       PVC Spacer 1/2 I.D. x 5"       1-2096       1         33       Blue Foam Grip       1-2115       1         34       JCN - NUT       2-1006-2       2         35       Magnet       1-1219       1         36       Magnet Bracket (STX)       1-2085       1         37       Shipping Bolt (Thumb Screw), 1/4"-20 x 1/2"       3-1011-232       1         38       Base, STX Hover       KIT 3-6917       2         38       Base, STX 16x20, 16x16, 11x15       KIT 3-6917       2         38       Base, STX 16x20, 16x16, 11x15       KIT 3-6917       2         38       Base, STX 16x20, 16x16, 11x15       KIT 3-6917       2         38       Base, STX 16x20, 16x16, 11x15       KIT 3-6917       2         47       Screw, Pan Phillips #6-32 x 3/4"       3-1011-252       1         48       Acorn Nut 10-32       3-1011-182       4         49       Screw, Button Socket Head #10-32 x 1/2"       3-1011-182       4         50       Rubber Foot       1-1256       4         51       Quick Release Clamp, Manual Presses       1-2332       1         52                                                                                                                                                                                                                            | 29     | Hub Cap 1/2"                                      | 1-1107-1   | 8   |
| 32       PVC Spacer 1/2 I.D. x 5"       1-2096       1         33       Blue Foam Grip       1-2115       1         34       JCN - NUT       2-1006-2       2         35       Magnet       1-1219       1         36       Magnet Bracket (STX)       1-2085       1         37       Shipping Bolt (Thumb Screw), 1/4"-20 x 1/2"       3-1011-232       1         38       Base, STX Hover       KIT 3-6917       2         38       Base, STX 16x20, 16x16, 11x15       KIT 3-6917       2         38       Base, STX 16x20, 16x16, 11x15       KIT 3-6917       2         38       Base, STX 16x20, 16x16, 11x15       KIT 3-6917       2         38       Base, STX 16x20, 16x16, 11x15       KIT 3-6917       2         47       Screw, Pan Phillips #6-32 x 3/4"       3-1011-252       1         48       Acorn Nut 10-32       3-1011-182       4         49       Screw, Button Socket Head #10-32 x 1/2"       3-1011-184       4         50       Rubber Foot       1-1256       4         51       Quick Release Clamp, Manual Presses       1-2332       1         52       Nut, Hex Nylok 5/16"-18       2-1006-20       2         53                                                                                                                                                                                                                  | 30     | Steel Pin, 1/2" x 5.375"                          | 1-2093     | 2   |
| 33       Blue Foam Grip       1-2115       1         34       JCN - NUT       2-1006-2       2         35       Magnet       1-1219       1         36       Magnet Bracket (STX)       1-2085       1         37       Shipping Bolt (Thumb Screw), 1/4"-20 x 1/2"       3-1011-232       1         38       Base, STX Hover       KIT 3-6917       2         38       Base, STX 16x20, 16x16, 11x15       KIT 3-6917       2         47       Screw, Pan Phillips #6-32 x 3/4"       3-1011-252       1         48       Acorn Nut 10-32       3-1011-182       4         49       Screw, Button Socket Head #10-32 x 1/2"       3-1011-184       4         50       Rubber Foot       1-1256       4         51       Quick Release Clamp, Manual Presses       1-2332       1         52       Nut, Hex Nylok 5/16"-18       2-1006-20       2         53       Ball Stud 10mm       1-1939       4         55       Screw, Shoulder 5/16" x 1/2" w/ 1/4"-20 Thread       3-1011-233       2         56       Silicone Pad       1-1561       1         57       Hover Electromagnet       1-2157       1         58       Pressure Link STX<                                                                                                                                                                                                                     | 31     | All Thread Pin                                    | 1-1042-1   | 1   |
| 34       JCN - NUT       2-1006-2       2         35       Magnet       1-1219       1         36       Magnet Bracket (STX)       1-2085       1         37       Shipping Bolt (Thumb Screw), 1/4"-20 x 1/2"       3-1011-232       1         38       Base, STX Hover       KIT 3-6917       2         38       Base, STX 16x20, 16x16, 11x15       KIT 3-6917       2         47       Screw, Pan Phillips #6-32 x 3/4"       3-1011-252       1         48       Acorn Nut 10-32       3-1011-182       4         49       Screw, Button Socket Head #10-32 x 1/2"       3-1011-164       4         50       Rubber Foot       1-1256       4         51       Quick Release Clamp, Manual Presses       1-2332       1         52       Nut, Hex Nylok 5/16"-18       2-1006-20       2         53       Ball Stud 10mm       1-1939       4         55       Screw, Shoulder 5/16" x 1/2" w/ 1/4"-20 Thread       3-1011-233       2         56       Silicone Pad       1-1561       1         57       Hover Electromagnet       1-2157       1         58       Pressure Link STX       KIT 3-6905       2         60       Adjustment                                                                                                                                                                                                                      | 32     | PVC Spacer 1/2 I.D. x 5"                          | 1-2096     | 1   |
| 35       Magnet       1-1219       1         36       Magnet Bracket (STX)       1-2085       1         37       Shipping Bolt (Thumb Screw), 1/4"-20 x 1/2"       3-1011-232       1         38       Base, STX Hover       KIT 3-6917       2         38       Base, STX 16x20, 16x16, 11x15       KIT 3-6917       2         47       Screw, Pan Phillips #6-32 x 3/4"       3-1011-252       1         48       Acorn Nut 10-32       3-1011-182       4         49       Screw, Button Socket Head #10-32 x 1/2"       3-1011-164       4         50       Rubber Foot       1-1256       4         51       Quick Release Clamp, Manual Presses       1-2332       1         52       Nut, Hex Nylok 5/16"-18       2-1006-20       2         53       Ball Stud 10mm       1-1939       4         55       Screw, Shoulder 5/16" x 1/2" w/ 1/4"-20 Thread       3-1011-233       2         56       Silicone Pad       1-1561       1         57       Hover Electromagnet       1-2157       1         58       Pressure Link STX       KIT 3-6905       2         60       Adjustment Arm Kit, STX Hover       KIT 3-6916       1         60                                                                                                                                                                                                                 | 33     |                                                   |            | 1   |
| 36         Magnet Bracket (STX)         1-2085         1           37         Shipping Bolt (Thumb Screw), 1/4"-20 x 1/2"         3-1011-232         1           38         Base, STX Hover         KIT 3-6917         2           38         Base, STX 16x20, 16x16, 11x15         KIT 3-6917         2           47         Screw, Pan Phillips #6-32 x 3/4"         3-1011-252         1           48         Acorn Nut 10-32         3-1011-182         4           49         Screw, Button Socket Head #10-32 x 1/2"         3-1011-164         4           50         Rubber Foot         1-1256         4           51         Quick Release Clamp, Manual Presses         1-2332         1           52         Nut, Hex Nylok 5/16"-18         2-1006-20         2           53         Ball Stud 10mm         1-1939         4           55         Screw, Shoulder 5/16" x 1/2" w/ 1/4"-20 Thread         3-1011-233         2           56         Silicone Pad         1-1561         1           57         Hover Electromagnet         1-2157         1           58         Pressure Link STX         KIT 3-6905         2           60         Adjustment Arm Kit, STX Hover         KIT 3-6916         1 <t< td=""><td>34</td><td>JCN - NUT</td><td>2-1006-2</td><td>2</td></t<>                                                                   | 34     | JCN - NUT                                         | 2-1006-2   | 2   |
| 37       Shipping Bolt (Thumb Screw), 1/4"-20 x 1/2"       3-1011-232       1         38       Base, STX Hover       KIT 3-6917       2         38       Base, STX 16x20, 16x16, 11x15       KIT 3-6931       2         47       Screw, Pan Phillips #6-32 x 3/4"       3-1011-252       1         48       Acorn Nut 10-32       3-1011-182       4         49       Screw, Button Socket Head #10-32 x 1/2"       3-1011-164       4         50       Rubber Foot       1-1256       4         51       Quick Release Clamp, Manual Presses       1-2332       1         52       Nut, Hex Nylok 5/16"-18       2-1006-20       2         53       Ball Stud 10mm       1-1939       4         55       Screw, Shoulder 5/16" x 1/2" w/ 1/4"-20 Thread       3-1011-233       2         56       Silicone Pad       1-1561       1         57       Hover Electromagnet       1-2157       1         58       Pressure Link STX       KIT 3-6905       2         60       Adjustment Arm Kit, STX Hover       KIT 3-6916       1         60       Adjustment Arm Kit, STX       KIT 3-6903       1                                                                                                                                                                                                                                                                  | 35     | Magnet                                            | 1-1219     | 1   |
| 38         Base, STX Hover         KIT 3-6917         2           38         Base, STX 16x20, 16x16, 11x15         KIT 3-6931         2           47         Screw, Pan Phillips #6-32 x 3/4"         3-1011-252         1           48         Acorn Nut 10-32         3-1011-182         4           49         Screw, Button Socket Head #10-32 x 1/2"         3-1011-164         4           50         Rubber Foot         1-1256         4           51         Quick Release Clamp, Manual Presses         1-2332         1           52         Nut, Hex Nylok 5/16"-18         2-1006-20         2           53         Ball Stud 10mm         1-1939         4           55         Screw, Shoulder 5/16" x 1/2" w/ 1/4"-20 Thread         3-1011-233         2           56         Silicone Pad         1-1561         1           57         Hover Electromagnet         1-2157         1           58         Pressure Link STX         KIT 3-6905         2           60         Adjustment Arm Kit, STX Hover         KIT 3-6916         1           60         Adjustment Arm Kit, STX         KIT 3-6903         1                                                                                                                                                                                                                                  | 36     | <b>.</b>                                          | 1-2085     | 1   |
| 38         Base, STX 16x20, 16x16, 11x15         KIT 3-6931         2           47         Screw, Pan Phillips #6-32 x 3/4"         3-1011-252         1           48         Acorn Nut 10-32         3-1011-182         4           49         Screw, Button Socket Head #10-32 x 1/2"         3-1011-182         4           50         Rubber Foot         1-1256         4           51         Quick Release Clamp, Manual Presses         1-2332         1           52         Nut, Hex Nylok 5/16"-18         2-1006-20         2           53         Ball Stud 10mm         1-1939         4           55         Screw, Shoulder 5/16" x 1/2" w/ 1/4"-20 Thread         3-1011-233         2           56         Silicone Pad         1-1561         1           57         Hover Electromagnet         1-2157         1           58         Pressure Link STX         KIT 3-6905         2           60         Adjustment Arm Kit, STX Hover         KIT 3-6916         1           60         Adjustment Arm Kit, STX         KIT 3-6903         1                                                                                                                                                                                                                                                                                                    | 37     | Shipping Bolt (Thumb Screw), 1/4"-20 x 1/2"       | 3-1011-232 | 1   |
| 47       Screw, Pan Phillips #6-32 x 3/4"       3-1011-252       1         48       Acorn Nut 10-32       3-1011-182       4         49       Screw, Button Socket Head #10-32 x 1/2"       3-1011-164       4         50       Rubber Foot       1-1256       4         51       Quick Release Clamp, Manual Presses       1-2332       1         52       Nut, Hex Nylok 5/16"-18       2-1006-20       2         53       Ball Stud 10mm       1-1939       4         55       Screw, Shoulder 5/16" x 1/2" w/ 1/4"-20 Thread       3-1011-233       2         56       Silicone Pad       1-1561       1         57       Hover Electromagnet       1-2157       1         58       Pressure Link STX       KIT 3-6905       2         60       Adjustment Arm Kit, STX Hover       KIT 3-6916       1         60       Adjustment Arm Kit, STX       KIT 3-6903       1                                                                                                                                                                                                                                                                                                                                                                                                                                                                                          | 38     |                                                   | KIT 3-6917 |     |
| 48         Acorn Nut 10-32         3-1011-182         4           49         Screw, Button Socket Head #10-32 x 1/2"         3-1011-164         4           50         Rubber Foot         1-1256         4           51         Quick Release Clamp, Manual Presses         1-2332         1           52         Nut, Hex Nylok 5/16"-18         2-1006-20         2           53         Ball Stud 10mm         1-1939         4           55         Screw, Shoulder 5/16" x 1/2" w/ 1/4"-20 Thread         3-1011-233         2           56         Silicone Pad         1-1561         1           57         Hover Electromagnet         1-2157         1           58         Pressure Link STX         KIT 3-6905         2           60         Adjustment Arm Kit, STX Hover         KIT 3-6916         1           60         Adjustment Arm Kit, STX         KIT 3-6903         1                                                                                                                                                                                                                                                                                                                                                                                                                                                                       | 38     |                                                   | KIT 3-6931 | 2   |
| 49         Screw, Button Socket Head #10-32 x 1/2"         3-1011-164         4           50         Rubber Foot         1-1256         4           51         Quick Release Clamp, Manual Presses         1-2332         1           52         Nut, Hex Nylok 5/16"-18         2-1006-20         2           53         Ball Stud 10mm         1-1939         4           55         Screw, Shoulder 5/16" x 1/2" w/ 1/4"-20 Thread         3-1011-233         2           56         Silicone Pad         1-1561         1           57         Hover Electromagnet         1-2157         1           58         Pressure Link STX         KIT 3-6905         2           60         Adjustment Arm Kit, STX Hover         KIT 3-6916         1           60         Adjustment Arm Kit, STX         KIT 3-6903         1                                                                                                                                                                                                                                                                                                                                                                                                                                                                                                                                         | 47     | , , ,                                             | 3-1011-252 | 1   |
| 50         Rubber Foot         1-1256         4           51         Quick Release Clamp, Manual Presses         1-2332         1           52         Nut, Hex Nylok 5/16"-18         2-1006-20         2           53         Ball Stud 10mm         1-1939         4           55         Screw, Shoulder 5/16" x 1/2" w/ 1/4"-20 Thread         3-1011-233         2           56         Silicone Pad         1-1561         1           57         Hover Electromagnet         1-2157         1           58         Pressure Link STX         KIT 3-6905         2           60         Adjustment Arm Kit, STX Hover         KIT 3-6916         1           60         Adjustment Arm Kit, STX         KIT 3-6903         1                                                                                                                                                                                                                                                                                                                                                                                                                                                                                                                                                                                                                                   | 48     | Acorn Nut 10-32                                   | 3-1011-182 | 4   |
| 51         Quick Release Clamp, Manual Presses         1-2332         1           52         Nut, Hex Nylok 5/16"-18         2-1006-20         2           53         Ball Stud 10mm         1-1939         4           55         Screw, Shoulder 5/16" x 1/2" w/ 1/4"-20 Thread         3-1011-233         2           56         Silicone Pad         1-1561         1           57         Hover Electromagnet         1-2157         1           58         Pressure Link STX         KIT 3-6905         2           60         Adjustment Arm Kit, STX Hover         KIT 3-6916         1           60         Adjustment Arm Kit, STX         KIT 3-6903         1                                                                                                                                                                                                                                                                                                                                                                                                                                                                                                                                                                                                                                                                                             | 49     | Screw, Button Socket Head #10-32 x 1/2"           | 3-1011-164 | 4   |
| 52         Nut, Hex Nylok 5/16"-18         2-1006-20         2           53         Ball Stud 10mm         1-1939         4           55         Screw, Shoulder 5/16" x 1/2" w/ 1/4"-20 Thread         3-1011-233         2           56         Silicone Pad         1-1561         1           57         Hover Electromagnet         1-2157         1           58         Pressure Link STX         KIT 3-6905         2           60         Adjustment Arm Kit, STX Hover         KIT 3-6916         1           60         Adjustment Arm Kit, STX         KIT 3-6903         1                                                                                                                                                                                                                                                                                                                                                                                                                                                                                                                                                                                                                                                                                                                                                                               | 50     |                                                   | 1-1256     | 4   |
| 53         Ball Stud 10mm         1-1939         4           55         Screw, Shoulder 5/16" x 1/2" w/ 1/4"-20 Thread         3-1011-233         2           56         Silicone Pad         1-1561         1           57         Hover Electromagnet         1-2157         1           58         Pressure Link STX         KIT 3-6905         2           60         Adjustment Arm Kit, STX Hover         KIT 3-6916         1           60         Adjustment Arm Kit, STX         KIT 3-6903         1                                                                                                                                                                                                                                                                                                                                                                                                                                                                                                                                                                                                                                                                                                                                                                                                                                                        |        | • *                                               |            |     |
| 55         Screw, Shoulder 5/16" x 1/2" w/ 1/4"-20 Thread         3-1011-233         2           56         Silicone Pad         1-1561         1           57         Hover Electromagnet         1-2157         1           58         Pressure Link STX         KIT 3-6905         2           60         Adjustment Arm Kit, STX Hover         KIT 3-6916         1           60         Adjustment Arm Kit, STX         KIT 3-6903         1                                                                                                                                                                                                                                                                                                                                                                                                                                                                                                                                                                                                                                                                                                                                                                                                                                                                                                                     |        |                                                   |            |     |
| 56         Silicone Pad         1-1561         1           57         Hover Electromagnet         1-2157         1           58         Pressure Link STX         KIT 3-6905         2           60         Adjustment Arm Kit, STX Hover         KIT 3-6916         1           60         Adjustment Arm Kit, STX         KIT 3-6903         1                                                                                                                                                                                                                                                                                                                                                                                                                                                                                                                                                                                                                                                                                                                                                                                                                                                                                                                                                                                                                      |        |                                                   |            |     |
| 57         Hover Electromagnet         1-2157         1           58         Pressure Link STX         KIT 3-6905         2           60         Adjustment Arm Kit, STX Hover         KIT 3-6916         1           60         Adjustment Arm Kit, STX         KIT 3-6903         1                                                                                                                                                                                                                                                                                                                                                                                                                                                                                                                                                                                                                                                                                                                                                                                                                                                                                                                                                                                                                                                                                 |        |                                                   |            |     |
| 58         Pressure Link STX         KIT 3-6905         2           60         Adjustment Arm Kit, STX Hover         KIT 3-6916         1           60         Adjustment Arm Kit, STX         KIT 3-6903         1                                                                                                                                                                                                                                                                                                                                                                                                                                                                                                                                                                                                                                                                                                                                                                                                                                                                                                                                                                                                                                                                                                                                                   |        |                                                   |            |     |
| 60         Adjustment Arm Kit, STX Hover         KIT 3-6916         1           60         Adjustment Arm Kit, STX         KIT 3-6903         1                                                                                                                                                                                                                                                                                                                                                                                                                                                                                                                                                                                                                                                                                                                                                                                                                                                                                                                                                                                                                                                                                                                                                                                                                       |        | •                                                 |            | -   |
| 60 Adjustment Arm Kit, STX KIT 3-6903 1                                                                                                                                                                                                                                                                                                                                                                                                                                                                                                                                                                                                                                                                                                                                                                                                                                                                                                                                                                                                                                                                                                                                                                                                                                                                                                                               |        |                                                   |            |     |
|                                                                                                                                                                                                                                                                                                                                                                                                                                                                                                                                                                                                                                                                                                                                                                                                                                                                                                                                                                                                                                                                                                                                                                                                                                                                                                                                                                       |        |                                                   |            |     |
| 65 Soc HD Cap Screw 1/4-20 x 3/8 " 3-1011-215 2                                                                                                                                                                                                                                                                                                                                                                                                                                                                                                                                                                                                                                                                                                                                                                                                                                                                                                                                                                                                                                                                                                                                                                                                                                                                                                                       |        |                                                   |            |     |
|                                                                                                                                                                                                                                                                                                                                                                                                                                                                                                                                                                                                                                                                                                                                                                                                                                                                                                                                                                                                                                                                                                                                                                                                                                                                                                                                                                       | 65     | Soc HD Cap Screw 1/4-20 x 3/8 "                   | 3-1011-215 | 2   |