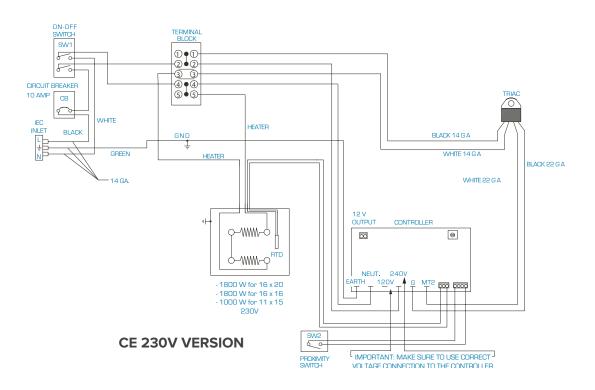

yed. 0 indicates no pressure and 9 indicates very heavy pressure.

Remember to allow for the thickness of your garment when adjusting the pressure.

- 1 3 = Light Pressure
- 4 7 = Medium Pressure
- 8 9 = Heavy Pressure

WARNING: Structural damage caused by excessive pressure is not covered under the limited warranty!

#### Pressing

Once your equipment has reached the designated temperature:

- Position the garment and design
- · Lower and lock the heat press platen into position
- The automatic timing process will begin

The timer will automatically count down and lift the heat platen into the UP position when the print cycle is complete.



Note: Please be aware after time is complete, gas shocks will automatically release the platen into the UP position.

## **Electrical Schematic**





## **Replacement Parts List**

| Internal         Internal | ITEM # | PART NAME                                         | PART #     | QTY |
|--------------------------------------------------------------------------------------------------------------------------------------------------------------------------------------------------------------------------------------------------------------------------------------------------------------------------------------------------------------------------------------------------------------------------------------------------------------------------------------------------------------------------------------------------------------------------------------------------------------------------------------------------------------------------------