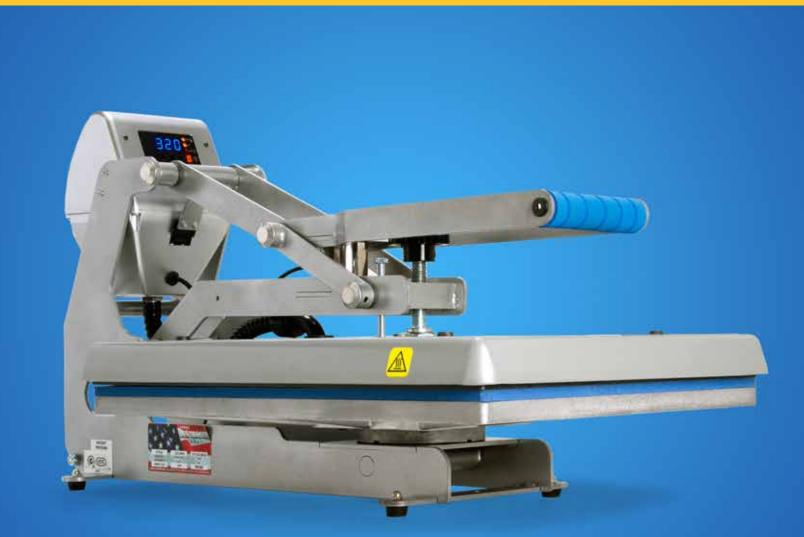

# AUTO OPEN SERIES CLAM/HOVER PRESS

## **OPERATOR'S MANUAL**





## **Safety Instructions**

## When using your heat press, basic precautions should always be followed, including the following:

- 1. Read all instructions.
- 2. Use heat press only for its intended use.
- 3. To reduce the risk of electric shock, do not immerse the heat press in water or other liquids.
- 4. Never pull cord to disconnect from outlet, instead grasp plug and pull to disconnect.
- 5. Do not allow cord to touch hot surfaces, allow heat press to cool completely before storing.
- 6. Do not operate heat press with a damaged cord or if the equipment has been dropped or damaged. To reduce the risk of electric shock, do not disassemble or attempt to repair the heat press. Take it to a qualified service person for examination and repair. Incorrect assembly or repair could increas