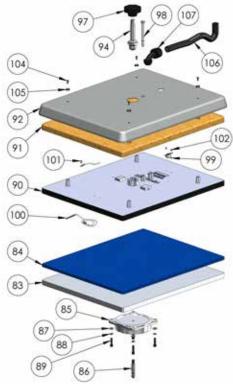

## **Replacement Parts List**

| Internal         Internal | ITEM # | PART NAME                                         | PART #     | QTY |
|-----------------------------------------------------------------------------------------------------------------------------------------------------------------------------------------------------------------------------------------------------------------------------------------------------------------------------------------------------------------------------------------------------------------------------------------------------------------------------------------------------------------------------------------------------------------------------------------------------------------------------------------------------------------------------------------------------------------------------------------------------------------------------------------------------------------------------------------------------------------------------------------------------------------------------------------------------------------------------------------------------------------------------------------------------------------------------------------------------------------------------------------------------------------------------------------------------------------------------------------------------------------------------------------------------------------------------------------------------------------------|--------|---------------------------------------------------|------------|-----|
| 3         Controller Overlay, STX         1-2018-1         1           4         Grommet, 9/32" ID 3/8" OD         1-2105         2           5         Screw, Sheet Metal #& X 1/2"         3-1011-235         6           6         Nut, #6-32 Hex with Lockwasher         2-1006-50         9           7         Screw, Pan Phillips #4-40 x 1"         3-1011-130         2           8         Power Inlet         1-1759         1           9         Power Switch         1-2087         1           10         Screw, Machine #6-32 x 1/4"         3-1011-19         7           11         Screw, Machine #6-32 x 1/4"         3-1011-25         5           12         Conduit Fitting, 1/2" Topaz Straight Twist-On         1-1353         1           13         Controller Kit, STX         Kit 3-6945         1           14         Nut, #4-40 with Tooth Washer         2-1006-51         8           15         Controller Kit, STX         MAXX         2-1661         1           16         TRIAC         1-1059         1         1           17         Screw, Machine #4-40 x 3/8"         3-1011-22         6           18         Terminal Block, 5 Contact High Voltage         1-1290         1 <td></td> <td></td> <td></td> <td></td>                                                                                                  |        |                                                   |            |     |
| 4         Grommet, 9/32" ID 3/8" OD         1-2105         2           5         Screw, Sheet Metal #6 x 1/2"         3-1011-235         6           6         Nut, #6-32 Hex with Lockwasher         2-1006-50         9           7         Screw, Pan Phillips #4-40 x 1"         3-1011-130         2           8         Power Inlet         1-1759         1           9         Power Switch         1-2087         1           10         Screw, Machine #6-32 x 1/2"         3-1011-19         7           11         Screw, Machine #6-32 x 1/2"         3-1011-25         5           12         Conduit Fitting, 1/2" Topaz Straight Twist-On         1-1353         1           13         Controller Kit, STX         Kit 3-6945         1           14         Nut, #4-40 with Tooth Washer         2-106-51         8           15         Controller Bracket, STX MAXX         2-1661         1           16         TRIAC         1-1059         1           17         Screw, Machine #4-40 x 3/8"         3-1011-22         6           18         Terminal Block, 5 Contact High Voltage         1-1201         1           20         Proximity Switch         1-1211         1           21                                                                                                                                                    |        | 3.                                                |            | -   |
| 5         Screw, Sheet Metal #6 x 1/2"         3-1011-235         6           6         Nut, #6-32 Hex with Lockwasher         2-1006-50         9           7         Screw, Pan Phillips #4-40 x 1"         3-1011-130         2           8         Power Inlet         1-1759         1           9         Power Switch         1-2087         1           10         Screw, Machine #4-32 x 1/4"         3-1011-12         5           12         Conduit Fitting, 1/2" Topaz Straight Twist-On         1-1353         1           13         Controller Kit, STX         Kit 3-6945         1           14         Nut, #4-40 with Tooth Washer         2-1006-51         8           15         Controller Bracket, STX MAXX         2-1661         1           16         TRIAC         1-1059         1           17         Screw, Machine #4-40 x 3/8"         3-1011-22         6           18         Terminal Block, 5 Contact High Voltage         1-1290         1           10         Dricruit Breaker 10A (All 220V Models & STX 11x15)         #REFI         1           21         Circruit Breaker 10A (All 220V Models & STX 11x15)         #REFI         1           23         Handle Assembly STX         KIT 3-6930                                                                                                                       | -      |                                                   |            | -   |
| 6         Nut, #6-32 Hex with Lockwasher         2-1006-50         9           7         Screw, Pan Phillips #4-40 x 1"         3-1011-130         2           8         Power Inlet         1-1759         1           9         Power Switch         1-2087         1           10         Screw, Machine #6-32 x 1/2"         3-1011-19         7           11         Screw, Machine #6-32 x 1/4"         3-1011-25         5           12         Conduit Fitting, 1/2" Topaz Straight Twist-On         1-1353         1           13         Controller Kit, STX         Kit 3-6945         1           14         Nut, #4-40 with Tooth Washer         2-1006-51         8           15         Controller Bracket, STX MAXX         2-1661         1           16         TRIAC         1-1059         1           17         Screw, Machine #4-40 x 3/8"         3-1011-22         6           18         Terminal Block, 5 Contact High Voltage         1-1290         1           20         Proximity Switch         1-1211         1           21         Circuit Breaker 20A (STX 16x20, 16x16 & Hover<br>1200Y         1-1331         1           22         Handle Assembly STX         KIT 3-6930         1                                                                                                                                          |        |                                                   |            |     |
| 7         Screw, Pan Phillips #4-40 x 1"         3-1011-130         2           8         Power Inlet         1-1759         1           9         Power Switch         1-2087         1           10         Screw, Machine #6-32 x 1/4"         3-1011-19         7           11         Screw, Machine #6-32 x 1/4"         3-1011-25         5           12         Conduit Fitting, 1/2" Topaz Straight Twist-On         1-1353         1           13         Controller Kit, STX         Kit 3-6945         1           14         Nut, #4-40 with Tooth Washer         2-1006-51         8           15         Controller Bracket, STX MAXX         2-1661         1           16         TRIAC         1-1059         1           17         Screw, Machine #4-40 x 3/8"         3-1011-22         6           18         Terminal Block, 5 Contact High Voltage         1-1290         1           20         Proximity Switch         1-1211         1           21         Circuit Breaker 10A (All 220V Models & STX 11x15)         #REF!         1           23         Handle Assembly STX         KIT 3-6930         1           24         Washer, 1/2" Nylon         1-1048-3         10           2                                                                                                                                               |        |                                                   |            |     |
| 8         Power Inlet         1-1759         1           9         Power Switch         1-2087         1           10         Screw, Machine #6-32 x 1/2"         3-1011-19         7           11         Screw, Machine #6-32 x 1/4"         3-1011-25         5           12         Conduit Fitting, 1/2" Topaz Straight Twist-On         1-1353         1           13         Controller Kit, STX         Kit 3-6945         1           14         Nut, #4-40 with Tooth Washer         2-1006-51         8           15         Controller Bracket, STX MAXX         2-1661         1           16         TRIAC         1-1059         1           17         Screw, Machine #4-40 x 3/8"         3-1011-22         6           18         Terminal Block, 5 Contact High Voltage         1-1290         1           20         Proximity Switch         1-1211         1           21         Circuit Breaker 20A (STX 16x20, 16x16 & Hover<br>120V)         1-1331         1           21         Circuit Breaker 10A (All 220V Models & STX 11x15)         #REFI         1           23         Handle Assembly STX         KIT 3-6930         1           247         Steel Pin, 1/2" x 5.375"         1-2094         2                                                                                                                                  |        |                                                   |            |     |
| 9         Power Switch         1-2087         1           10         Screw, Machine #6-32 x 1/2"         3-1011-19         7           11         Screw, Machine #6-32 x 1/4"         3-1011-25         5           12         Conduit Fitting, 1/2" Topaz Straight Twist-On         1-1353         1           13         Controller Kit, STX         Kit 3-6945         1           14         Nut, #4-40 with Tooth Washer         2-1006-51         8           15         Controller Bracket, STX MAXX         2-1661         1           16         TRIAC         1-1059         1           17         Screw, Machine #4-40 x 3/8"         3-1011-22         6           18         Terminal Block, 5 Contact High Voltage         1-1290         1           20         Proximity Switch         1-1211         1           21         Circuit Breaker 20A (STX 16x20, 16x16 & Hover<br>1200/         1-1331         1           23         Handle Assembly STX         KIT 3-6930         1           27         Steel Pin 1/2" D x 6.45"         1-2094         2           28         Washer, 1/2 Nylon         1-1048-3         10           29         Hub Cap 1/2"         1-1007-1         8           30 </td <td></td> <td>, 1</td> <td></td> <td></td>                                                                                              |        | , 1                                               |            |     |
| Image: 1         Image: 1 |        |                                                   |            |     |
| 11         Screw, Machine #6-32 x 1/4"         3-1011-25         5           12         Conduit Fitting, 1/2" Topaz Straight Twist-On         1-1353         1           13         Controller Kit, STX         Kit 3-6945         1           14         Nut, #4-40 with Tooth Washer         2-1006-51         8           15         Controller Bracket, STX MAXX         2-1661         1           16         TRIAC         1-1059         1           17         Screw, Machine #4-40 x 3/8"         3-1011-22         6           18         Terminal Block, 5 Contact High Voltage         1-1290         1           20         Proximity Switch         1-1211         1           21         Circuit Breaker 20A (STX 16x20, 16x16 & Hover<br>120V)         1-1331         1           21         Circuit Breaker 10A (All 220V Models & STX 11x15)         #REF!         1           23         Handle Assembly STX         KIT 3-6930         1           27         Steel Pin 1/2" Nylon         1-1048-3         10           29         Hub Cap 1/2"         1-107-1         8           30         Steel Pin, 1/2" x 5.375"         1-2096         1           32         PVC Spacer 1/2 1.D. x 5"         1-2096         1                                                                                                                          |        |                                                   |            |     |
| 12       Conduit Fitting, 1/2" Topaz Straight Twist-On       1-1353       1         13       Controller Kit, STX       Kit 3-6945       1         14       Nut, #4-40 with Tooth Washer       2-1006-51       8         15       Controller Bracket, STX MAXX       2-1661       1         16       TRIAC       1-1059       1         17       Screw, Machine #4-40 x 3/8"       3-1011-22       6         18       Terminal Block, 5 Contact High Voltage       1-1290       1         20       Proximity Switch       1-1211       1         21       Circuit Breaker 20A (STX 16x20, 16x16 & Hover<br>120V)       1-1331       1         21       Circuit Breaker 10A (All 220V Models & STX 11x15)       #REFI       1         23       Handle Assembly STX       KIT 3-6930       1         27       Steel Pin 1/2" D x 6.45"       1-2094       2         28       Washer, 1/2" Nylon       1-1048-3       10         29       Hub Cap 1/2"       1-1107-1       8         30       Steel Pin, 1/2" x 5.375"       1-2093       2         31       All Thread Pin       1-1042-1       1         32       PVC Spacer 1/2 I.D. x 5"       1-2096       1                                                                                                                                                                                                        |        |                                                   |            |     |
| 13         Controller Kit, STX         Kit 3-6945         1           14         Nut, #4-40 with Tooth Washer         2-1006-51         8           15         Controller Bracket, STX MAXX         2-1661         1           16         TRIAC         1-1059         1           17         Screw, Machine #4-40 x 3/8"         3-1011-22         6           18         Terminal Block, 5 Contact High Voltage         1-1290         1           20         Proximity Switch         1-1211         1           21         Circuit Breaker 20A (STX 16x20, 16x16 & Hover<br>120V)         1-1331         1           21         Circuit Breaker 10A (All 220V Models & STX 11x15)         #REFI         1           23         Handle Assembly STX         KIT 3-6930         1           27         Steel Pin 1/2" D x 6.45"         1-2094         2           28         Washer, 1/2" Nylon         1-1048-3         10           29         Hub Cap 1/2"         x 5.375"         1-2093         2           31         All Thread Pin         1-1042-1         1           32         PVC Spacer 1/2 I.D. x 5"         1-2096         1           33         Blue Foam Grip         1-2115         1                                                                                                                                                         |        |                                                   |            |     |
| 14         Nut, #4-40 with Tooth Washer         2-1006-51         8           15         Controller Bracket, STX MAXX         2-1661         1           16         TRIAC         1-1059         1           17         Screw, Machine #4-40 x 3/8"         3-1011-22         6           18         Terminal Block, 5 Contact High Voltage         1-1290         1           20         Proximity Switch         1-1211         1           21         Circuit Breaker 20A (STX 16x20, 16x16 & Hover<br>120V)         1-1331         1           21         Circuit Breaker 10A (All 220V Models & STX 11x15)         #REF!         1           23         Handle Assembly STX         KIT 3-6930         1           27         Steel Pin 1/2" D x 6.45"         1-2094         2           28         Washer, 1/2" Nylon         1-1048-3         10           29         Hub Cap 1/2"         x 5.375"         1-2093         2           31         All Thread Pin         1-1042-1         1           32         PVC Spacer 1/2 I.D. x 5"         1-2096         1           33         Blue Foam Grip         1-2115         1           34         JCN - NUT         2-1006-2         2           35 <td></td> <td></td> <td></td> <td></td>                                                                                                                |        |                                                   |            |     |
| 15         Controller Bracket, STX MAXX         2-1661         1           16         TRIAC         1-1059         1           17         Screw, Machine #4-40 x 3/8"         3-1011-22         6           18         Terminal Block, 5 Contact High Voltage         1-1290         1           20         Proximity Switch         1-1211         1           21         Circuit Breaker 20A (STX 16x20, 16x16 & Hover<br>120V)         1-1331         1           21         Circuit Breaker 10A (All 220V Models & STX 11x15)         #REF!         1           23         Handle Assembly STX         KIT 3-6930         1           27         Steel Pin 1/2" D x 6.45"         1-2094         2           28         Washer, 1/2" Nylon         1-1048-3         10           29         Hub Cap 1/2"         1-1042-1         1           30         Steel Pin, 1/2" x 5.375"         1-2093         2           31         All Thread Pin         1-1042-1         1           32         PVC Spacer 1/2 I.D. x 5"         1-2096         1           33         Blue Foam Grip         1-2115         1           34         JCN - NUT         2-1006-2         2           35         Magnet Bracket (                                                                                                                                                     |        | ,                                                 |            | -   |
| 16       TRIAC       1-1059       1         17       Screw, Machine #4-40 x 3/8"       3-1011-22       6         18       Terminal Block, 5 Contact High Voltage       1-1290       1         20       Proximity Switch       1-1211       1         21       Circuit Breaker 20A (STX 16x20, 16x16 & Hover<br>120V)       1-1331       1         21       Circuit Breaker 10A (All 220V Models & STX 11x15)       #REF!       1         23       Handle Assembly STX       KIT 3-6930       1         27       Steel Pin 1/2" D x 6.45"       1-2094       2         28       Washer, 1/2" Nylon       1-1048-3       10         29       Hub Cap 1/2"       1-1107-1       8         30       Steel Pin, 1/2" x 5.375"       1-2093       2         31       All Thread Pin       1-1042-1       1         32       PVC Spacer 1/2 I.D. x 5"       1-2096       1         33       Blue Foam Grip       1-2115       1         34       JCN - NUT       2-1006-2       2         35       Magnet       1-1219       1         36       Base, STX Hover       KIT 3-6931       2         37       Shipping Bolt (Thumb Screw), 1/4"-20 x 1/2"                                                                                                                                                                                                                        |        | ,                                                 |            |     |
| 17       Screw, Machine #4-40 x 3/8"       3-1011-22       6         18       Terminal Block, 5 Contact High Voltage       1-1290       1         20       Proximity Switch       1-1211       1         21       Circuit Breaker 20A (STX 16x20, 16x16 & Hover<br>120V)       1-1331       1         21       Circuit Breaker 10A (All 220V Models & STX 11x15)       #REFI       1         23       Handle Assembly STX       KIT 3-6930       1         27       Steel Pin 1/2" D x 6.45"       1-2094       2         28       Washer, 1/2" Nylon       1-1048-3       10         29       Hub Cap 1/2"       1-1107-1       8         30       Steel Pin, 1/2" x 5.375"       1-2093       2         31       All Thread Pin       1-1042-1       1         32       PVC Spacer 1/2 I.D. x 5"       1-2096       1         33       Blue Foam Grip       1-2115       1         34       JCN - NUT       2-1006-2       2         35       Magnet       1-1219       1         34       JCN - NUT       2-1006-12       2         35       Magnet Bracket (STX)       1-2085       1         37       Shipping Bolt (Thumb Screw), 1/4"-20 x 1/                                                                                                                                                                                                                  |        | ,                                                 |            | -   |
| 18       Terminal Block, 5 Contact High Voltage       1-1290       1         20       Proximity Switch       1-1211       1         21       Circuit Breaker 20A (STX 16x20, 16x16 & Hover 120V)       1-1331       1         21       Circuit Breaker 10A (All 220V Models & STX 11x15)       #REF!       1         23       Handle Assembly STX       KIT 3-6930       1         27       Steel Pin 1/2" D x 6.45"       1-2094       2         28       Washer, 1/2" Nylon       1-11048-3       10         29       Hub Cap 1/2"       1-1107-1       8         30       Steel Pin, 1/2" x 5.375"       1-2093       2         31       All Thread Pin       1-1042-1       1         32       PVC Spacer 1/2 I.D. x 5"       1-2096       1         33       Blue Foam Grip       1-2115       1         34       JCN - NUT       2-1006-2       2         35       Magnet       1-1219       1         36       Magnet Bracket (STX)       1-2085       1         37       Shipping Bolt (Thumb Screw), 1/4"-20 x 1/2"       3-1011-232       1         38       Base, STX 16x20, 16x16, 11x15       KIT 3-6917       2         47       Sc                                                                                                                                                                                                                     |        |                                                   |            |     |
| 20         Proximity Switch         1-121         1           21         Circuit Breaker 20A (STX 16x20, 16x16 & Hover<br>120V)         1-1331         1           21         Circuit Breaker 10A (All 220V Models & STX 11x15)         #REF!         1           23         Handle Assembly STX         KIT 3-6930         1           24         Washer, 1/2" Nylon         1-1048-3         10           27         Steel Pin 1/2" x 5.375"         1-2094         2           28         Washer, 1/2" Nylon         1-11048-3         10           29         Hub Cap 1/2"         1-1107-1         8           30         Steel Pin, 1/2" x 5.375"         1-2093         2           31         All Thread Pin         1-1042-1         1           32         PVC Spacer 1/2 I.D. x 5"         1-2096         1           33         Blue Foam Grip         1-2115         1           34         JCN - NUT         2-1006-2         2           35         Magnet         1-1219         1           36         Magnet Bracket (STX)         1-2085         1           37         Shipping Bolt (Thumb Screw), 1/4"-20 x 1/2"         3-1011-232         1           38         Base, STX 16x20, 16x16,                                                                                                                                                      |        | , , ,                                             |            |     |
| 21         Circuit Breaker 20A (STX 16x20, 16x16 & Hover<br>120V)         1-1331         1           21         Circuit Breaker 10A (All 220V Models & STX 11x15)         #REF!         1           23         Handle Assembly STX         KIT 3-6930         1           27         Steel Pin 1/2" D x 6.45"         1-2094         2           28         Washer, 1/2" Nylon         1-1048-3         10           29         Hub Cap 1/2"         1-1107-1         8           30         Steel Pin, 1/2" x 5.375"         1-2093         2           31         All Thread Pin         1-1042-1         1           32         PVC Spacer 1/2 1.D. x 5"         1-2096         1           33         Blue Foam Grip         1-2115         1           34         JCN - NUT         2-1006-2         2           35         Magnet         1-1219         1           36         Magnet Bracket (STX)         1-2085         1           37         Shipping Bolt (Thumb Screw), 1/4"-20 x 1/2"         3-1011-232         1           38         Base, STX Hover         KIT 3-6917         2           38         Base, STX 16x20, 16x16, 11x15         KIT 3-6917         2           38         Base, ST                                                                                                                                                     |        |                                                   |            |     |
| 1200)         21       Circuit Breaker 10A (All 220V Models & STX 11x15)       #REF!       1         23       Handle Assembly STX       KIT 3-6930       1         27       Steel Pin 1/2" D x 6.45"       1-2094       2         28       Washer, 1/2" Nylon       1-1048-3       10         29       Hub Cap 1/2"       1-1107-1       8         30       Steel Pin, 1/2" x 5.375"       1-2093       2         31       All Thread Pin       1-1042-1       1         32       PVC Spacer 1/2 I.D. x 5"       1-2096       1         33       Blue Foam Grip       1-2115       1         34       JCN - NUT       2-1006-2       2         35       Magnet       1-1219       1         36       Magnet Bracket (STX)       1-2085       1         37       Shipping Bolt (Thumb Screw), 1/4"-20 x 1/2"       3-1011-232       1         38       Base, STX 16x20, 16x16, 11x15       KIT 3-6917       2         38       Base, STX 16x20, 16x16, 11x15       KIT 3-6917       2         39       Screw, Pan Phillips #6-32 x 3/4"       3-1011-232       1         47       Screw, Pan Phillips #6-32 x 3/4"       3-1011-1252       1                                                                                                                                                                                                                           |        | ,                                                 |            |     |
| 23       Handle Assembly STX       KIT 3-6930       1         27       Steel Pin 1/2" D x 6.45"       1-2094       2         28       Washer, 1/2" Nylon       1-1048-3       10         29       Hub Cap 1/2"       1-1107-1       8         30       Steel Pin, 1/2" x 5.375"       1-2093       2         31       All Thread Pin       1-1042-1       1         32       PVC Spacer 1/2 I.D. x 5"       1-2096       1         33       Blue Foam Grip       1-2115       1         34       JCN - NUT       2-1006-2       2         35       Magnet       1-1219       1         36       Magnet Bracket (STX)       1-2085       1         37       Shipping Bolt (Thumb Screw), 1/4"-20 x 1/2"       3-1011-232       1         38       Base, STX Hover       KIT 3-6917       2         38       Base, STX 16x20, 16x16, 11x15       KIT 3-6917       2         47       Screw, Pan Phillips #6-32 x 3/4"       3-1011-232       1                                                                                                                                                                                                                                            | 21     |                                                   | 1-1331     | 1   |
| 27       Steel Pin 1/2" D x 6.45"       1-2094       2         28       Washer, 1/2" Nylon       1-1048-3       10         29       Hub Cap 1/2"       1-1107-1       8         30       Steel Pin, 1/2" x 5.375"       1-2093       2         31       All Thread Pin       1-1042-1       1         32       PVC Spacer 1/2 I.D. x 5"       1-2096       1         33       Blue Foam Grip       1-2115       1         34       JCN - NUT       2-1006-2       2         35       Magnet       1-1219       1         36       Magnet Bracket (STX)       1-2085       1         37       Shipping Bolt (Thumb Screw), 1/4"-20 x 1/2"       3-1011-232       1         38       Base, STX Hover       KIT 3-6917       2         38       Base, STX 16x20, 16x16, 11x15       KIT 3-6917       2         38       Base, STX 16x20, 16x16, 11x15       KIT 3-6917       2         39       Base, STX 16x20, 16x16, 11x15       KIT 3-6917       2         38       Base, STX 16x20, 16x16, 11x15       KIT 3-6911       2         47       Screw, Pan Phillips #6-32 x 3/4"       3-1011-252       1         48       Acorn Nut 10-32                                                                                                                                                                                                                               | 21     | Circuit Breaker 10A (All 220V Models & STX 11x15) | #REF!      | 1   |
| 28       Washer, 1/2" Nylon       1-1048-3       10         29       Hub Cap 1/2"       1-1107-1       8         30       Steel Pin, 1/2" x 5.375"       1-2093       2         31       All Thread Pin       1-1042-1       1         32       PVC Spacer 1/2 I.D. x 5"       1-2096       1         33       Blue Foam Grip       1-2115       1         34       JCN - NUT       2-1006-2       2         35       Magnet       1-1219       1         36       Magnet Bracket (STX)       1-2085       1         37       Shipping Bolt (Thumb Screw), 1/4"-20 x 1/2"       3-1011-232       1         38       Base, STX Hover       KIT 3-6917       2         38       Base, STX 16x20, 16x16, 11x15       KIT 3-6917       2         38       Base, STX 16x20, 16x16, 11x15       KIT 3-6917       2         38       Base, STX 16x20, 16x16, 11x15       KIT 3-6917       2         47       Screw, Pan Phillips #6-32 x 3/4"       3-1011-232       1         48       Acorn Nut 10-32       3-1011-182       4         49       Screw, Button Socket Head #10-32 x 1/2"       3-1011-164       4         50       Rubber Foot                                                                                                                                                                                                                              | 23     | Handle Assembly STX                               | KIT 3-6930 | 1   |
| 29       Hub Cap 1/2"       1-1107-1       8         30       Steel Pin, 1/2" x 5.375"       1-2093       2         31       All Thread Pin       1-1042-1       1         32       PVC Spacer 1/2 I.D. x 5"       1-2096       1         33       Blue Foam Grip       1-2115       1         34       JCN - NUT       2-1006-2       2         35       Magnet       1-1219       1         36       Magnet Bracket (STX)       1-2085       1         37       Shipping Bolt (Thumb Screw), 1/4"-20 x 1/2"       3-1011-232       1         38       Base, STX Hover       KIT 3-6917       2         38       Base, STX 16x20, 16x16, 11x15       KIT 3-6931       2         47       Screw, Pan Phillips #6-32 x 3/4"       3-1011-252       1         48       Acorn Nut 10-32       3-1011-182       4         49       Screw, Button Socket Head #10-32 x 1/2"       3-1011-164       4         50       Rubber Foot       1-1256       4         51       Quick Release Clamp, Manual Presses       1-2332       1         52       Nut, Hex Nylok 5/16"-18       2-1006-20       2         53       Ball Stud 10mm       1-193                                                                                                                                                                                                                              | 27     | Steel Pin 1/2" D x 6.45"                          | 1-2094     | 2   |
| 30       Steel Pin, 1/2" x 5.375"       1-2093       2         31       All Thread Pin       1-1042-1       1         32       PVC Spacer 1/2 I.D. x 5"       1-2096       1         33       Blue Foam Grip       1-2115       1         34       JCN - NUT       2-1006-2       2         35       Magnet       1-1219       1         36       Magnet Bracket (STX)       1-2085       1         37       Shipping Bolt (Thumb Screw), 1/4"-20 x 1/2"       3-1011-232       1         38       Base, STX Hover       KIT 3-6917       2         38       Base, STX 16x20, 16x16, 11x15       KIT 3-6917       2         38       Base, STX 16x20, 16x16, 11x15       KIT 3-6917       2         38       Base, STX 16x20, 16x16, 11x15       KIT 3-6917       2         38       Base, STX 16x20, 16x16, 11x15       KIT 3-6911       2         47       Screw, Pan Phillips #6-32 x 3/4"       3-1011-252       1         48       Acorn Nut 10-32       3-1011-182       4         49       Screw, Button Socket Head #10-32 x 1/2"       3-1011-164       4         50       Rubber Foot       1-1256       4         51       Quick Relea                                                                                                                                                                                                                     | 28     | Washer, 1/2" Nylon                                | 1-1048-3   | 10  |
| 31       All Thread Pin       1-1042-1       1         32       PVC Spacer 1/2 I.D. x 5"       1-2096       1         33       Blue Foam Grip       1-2115       1         34       JCN - NUT       2-1006-2       2         35       Magnet       1-1219       1         36       Magnet Bracket (STX)       1-2085       1         37       Shipping Bolt (Thumb Screw), 1/4"-20 x 1/2"       3-1011-232       1         38       Base, STX Hover       KIT 3-6917       2         38       Base, STX 16x20, 16x16, 11x15       KIT 3-6917       2         38       Base, STX 16x20, 16x16, 11x15       KIT 3-6917       2         38       Base, STX 16x20, 16x16, 11x15       KIT 3-6917       2         38       Base, STX 16x20, 16x16, 11x15       KIT 3-6917       2         47       Screw, Pan Phillips #6-32 x 3/4"       3-1011-252       1         48       Acorn Nut 10-32       3-1011-182       4         49       Screw, Button Socket Head #10-32 x 1/2"       3-1011-182       4         50       Rubber Foot       1-1256       4         51       Quick Release Clamp, Manual Presses       1-2332       1         52                                                                                                                                                                                                                            | 29     | Hub Cap 1/2"                                      | 1-1107-1   | 8   |
| 32       PVC Spacer 1/2 I.D. x 5"       1-2096       1         33       Blue Foam Grip       1-2115       1         34       JCN - NUT       2-1006-2       2         35       Magnet       1-1219       1         36       Magnet Bracket (STX)       1-2085       1         37       Shipping Bolt (Thumb Screw), 1/4"-20 x 1/2"       3-1011-232       1         38       Base, STX Hover       KIT 3-6917       2         38       Base, STX 16x20, 16x16, 11x15       KIT 3-6917       2         38       Base, STX 16x20, 16x16, 11x15       KIT 3-6917       2         38       Base, STX 16x20, 16x16, 11x15       KIT 3-6917       2         38       Base, STX 16x20, 16x16, 11x15       KIT 3-6917       2         47       Screw, Pan Phillips #6-32 x 3/4"       3-1011-252       1         48       Acorn Nut 10-32       3-1011-182       4         49       Screw, Button Socket Head #10-32 x 1/2"       3-1011-184       4         50       Rubber Foot       1-1256       4         51       Quick Release Clamp, Manual Presses       1-2332       1         52       Nut, Hex Nylok 5/16"-18       2-1006-20       2         53                                                                                                                                                                                                                  | 30     | Steel Pin, 1/2" x 5.375"                          | 1-2093     | 2   |
| 33       Blue Foam Grip       1-2115       1         34       JCN - NUT       2-1006-2       2         35       Magnet       1-1219       1         36       Magnet Bracket (STX)       1-2085       1         37       Shipping Bolt (Thumb Screw), 1/4"-20 x 1/2"       3-1011-232       1         38       Base, STX Hover       KIT 3-6917       2         38       Base, STX 16x20, 16x16, 11x15       KIT 3-6917       2         47       Screw, Pan Phillips #6-32 x 3/4"       3-1011-252       1         48       Acorn Nut 10-32       3-1011-182       4         49       Screw, Button Socket Head #10-32 x 1/2"       3-1011-184       4         50       Rubber Foot       1-1256       4         51       Quick Release Clamp, Manual Presses       1-2332       1         52       Nut, Hex Nylok 5/16"-18       2-1006-20       2         53       Ball Stud 10mm       1-1939       4         55       Screw, Shoulder 5/16" x 1/2" w/ 1/4"-20 Thread       3-1011-233       2         56       Silicone Pad       1-1561       1         57       Hover Electromagnet       1-2157       1         58       Pressure Link STX<                                                                                                                                                                                                                     | 31     | All Thread Pin                                    | 1-1042-1   | 1   |
| 34       JCN - NUT       2-1006-2       2         35       Magnet       1-1219       1         36       Magnet Bracket (STX)       1-2085       1         37       Shipping Bolt (Thumb Screw), 1/4"-20 x 1/2"       3-1011-232       1         38       Base, STX Hover       KIT 3-6917       2         38       Base, STX 16x20, 16x16, 11x15       KIT 3-6917       2         47       Screw, Pan Phillips #6-32 x 3/4"       3-1011-252       1         48       Acorn Nut 10-32       3-1011-182       4         49       Screw, Button Socket Head #10-32 x 1/2"       3-1011-164       4         50       Rubber Foot       1-1256       4         51       Quick Release Clamp, Manual Presses       1-2332       1         52       Nut, Hex Nylok 5/16"-18       2-1006-20       2         53       Ball Stud 10mm       1-1939       4         55       Screw, Shoulder 5/16" x 1/2" w/ 1/4"-20 Thread       3-1011-233       2         56       Silicone Pad       1-1561       1         57       Hover Electromagnet       1-2157       1         58       Pressure Link STX       KIT 3-6905       2         60       Adjustment                                                                                                                                                                                                                      | 32     | PVC Spacer 1/2 I.D. x 5"                          | 1-2096     | 1   |
| 35       Magnet       1-1219       1         36       Magnet Bracket (STX)       1-2085       1         37       Shipping Bolt (Thumb Screw), 1/4"-20 x 1/2"       3-1011-232       1         38       Base, STX Hover       KIT 3-6917       2         38       Base, STX 16x20, 16x16, 11x15       KIT 3-6917       2         47       Screw, Pan Phillips #6-32 x 3/4"       3-1011-252       1         48       Acorn Nut 10-32       3-1011-182       4         49       Screw, Button Socket Head #10-32 x 1/2"       3-1011-164       4         50       Rubber Foot       1-1256       4         51       Quick Release Clamp, Manual Presses       1-2332       1         52       Nut, Hex Nylok 5/16"-18       2-1006-20       2         53       Ball Stud 10mm       1-1939       4         55       Screw, Shoulder 5/16" x 1/2" w/ 1/4"-20 Thread       3-1011-233       2         56       Silicone Pad       1-1561       1         57       Hover Electromagnet       1-2157       1         58       Pressure Link STX       KIT 3-6905       2         60       Adjustment Arm Kit, STX Hover       KIT 3-6916       1         60                                                                                                                                                                                                                 | 33     |                                                   |            | 1   |
| 36         Magnet Bracket (STX)         1-2085         1           37         Shipping Bolt (Thumb Screw), 1/4"-20 x 1/2"         3-1011-232         1           38         Base, STX Hover         KIT 3-6917         2           38         Base, STX 16x20, 16x16, 11x15         KIT 3-6917         2           47         Screw, Pan Phillips #6-32 x 3/4"         3-1011-252         1           48         Acorn Nut 10-32         3-1011-182         4           49         Screw, Button Socket Head #10-32 x 1/2"         3-1011-164         4           50         Rubber Foot         1-1256         4           51         Quick Release Clamp, Manual Presses         1-2332         1           52         Nut, Hex Nylok 5/16"-18         2-1006-20         2           53         Ball Stud 10mm         1-1939         4           55         Screw, Shoulder 5/16" x 1/2" w/ 1/4"-20 Thread         3-1011-233         2           56         Silicone Pad         1-1561         1           57         Hover Electromagnet         1-2157         1           58         Pressure Link STX         KIT 3-6905         2           60         Adjustment Arm Kit, STX Hover         KIT 3-6916         1 <t< td=""><td>34</td><td>JCN - NUT</td><td>2-1006-2</td><td>2</td></t<>                                                                   | 34     | JCN - NUT                                         | 2-1006-2   | 2   |
| 37       Shipping Bolt (Thumb Screw), 1/4"-20 x 1/2"       3-1011-232       1         38       Base, STX Hover       KIT 3-6917       2         38       Base, STX 16x20, 16x16, 11x15       KIT 3-6931       2         47       Screw, Pan Phillips #6-32 x 3/4"       3-1011-252       1         48       Acorn Nut 10-32       3-1011-182       4         49       Screw, Button Socket Head #10-32 x 1/2"       3-1011-164       4         50       Rubber Foot       1-1256       4         51       Quick Release Clamp, Manual Presses       1-2332       1         52       Nut, Hex Nylok 5/16"-18       2-1006-20       2         53       Ball Stud 10mm       1-1939       4         55       Screw, Shoulder 5/16" x 1/2" w/ 1/4"-20 Thread       3-1011-233       2         56       Silicone Pad       1-1561       1         57       Hover Electromagnet       1-2157       1         58       Pressure Link STX       KIT 3-6905       2         60       Adjustment Arm Kit, STX Hover       KIT 3-6916       1         60       Adjustment Arm Kit, STX       KIT 3-6903       1                                                                                                                                                                                                                                                                  | 35     | Magnet                                            | 1-1219     | 1   |
| 38         Base, STX Hover         KIT 3-6917         2           38         Base, STX 16x20, 16x16, 11x15         KIT 3-6931         2           47         Screw, Pan Phillips #6-32 x 3/4"         3-1011-252         1           48         Acorn Nut 10-32         3-1011-182         4           49         Screw, Button Socket Head #10-32 x 1/2"         3-1011-164         4           50         Rubber Foot         1-1256         4           51         Quick Release Clamp, Manual Presses         1-2332         1           52         Nut, Hex Nylok 5/16"-18         2-1006-20         2           53         Ball Stud 10mm         1-1939         4           55         Screw, Shoulder 5/16" x 1/2" w/ 1/4"-20 Thread         3-1011-233         2           56         Silicone Pad         1-1561         1           57         Hover Electromagnet         1-2157         1           58         Pressure Link STX         KIT 3-6905         2           60         Adjustment Arm Kit, STX Hover         KIT 3-6916         1           60         Adjustment Arm Kit, STX         KIT 3-6903         1                                                                                                                                                                                                                                  | 36     | <b>.</b>                                          | 1-2085     | 1   |
| 38         Base, STX 16x20, 16x16, 11x15         KIT 3-6931         2           47         Screw, Pan Phillips #6-32 x 3/4"         3-1011-252         1           48         Acorn Nut 10-32         3-1011-182         4           49         Screw, Button Socket Head #10-32 x 1/2"         3-1011-182         4           50         Rubber Foot         1-1256         4           51         Quick Release Clamp, Manual Presses         1-2332         1           52         Nut, Hex Nylok 5/16"-18         2-1006-20         2           53         Ball Stud 10mm         1-1939         4           55         Screw, Shoulder 5/16" x 1/2" w/ 1/4"-20 Thread         3-1011-233         2           56         Silicone Pad         1-1561         1           57         Hover Electromagnet         1-2157         1           58         Pressure Link STX         KIT 3-6905         2           60         Adjustment Arm Kit, STX Hover         KIT 3-6916         1           60         Adjustment Arm Kit, STX         KIT 3-6903         1                                                                                                                                                                                                                                                                                                    | 37     | Shipping Bolt (Thumb Screw), 1/4"-20 x 1/2"       | 3-1011-232 | 1   |
| 47       Screw, Pan Phillips #6-32 x 3/4"       3-1011-252       1         48       Acorn Nut 10-32       3-1011-182       4         49       Screw, Button Socket Head #10-32 x 1/2"       3-1011-164       4         50       Rubber Foot       1-1256       4         51       Quick Release Clamp, Manual Presses       1-2332       1         52       Nut, Hex Nylok 5/16"-18       2-1006-20       2         53       Ball Stud 10mm       1-1939       4         55       Screw, Shoulder 5/16" x 1/2" w/ 1/4"-20 Thread       3-1011-233       2         56       Silicone Pad       1-1561       1         57       Hover Electromagnet       1-2157       1         58       Pressure Link STX       KIT 3-6905       2         60       Adjustment Arm Kit, STX Hover       KIT 3-6916       1         60       Adjustment Arm Kit, STX       KIT 3-6903       1                                                                                                                                                                                                                                                                                                                                                                                                                                                                                          | 38     |                                                   | KIT 3-6917 |     |
| 48         Acorn Nut 10-32         3-1011-182         4           49         Screw, Button Socket Head #10-32 x 1/2"         3-1011-164         4           50         Rubber Foot         1-1256         4           51         Quick Release Clamp, Manual Presses         1-2332         1           52         Nut, Hex Nylok 5/16"-18         2-1006-20         2           53         Ball Stud 10mm         1-1939         4           55         Screw, Shoulder 5/16" x 1/2" w/ 1/4"-20 Thread         3-1011-233         2           56         Silicone Pad         1-1561         1           57         Hover Electromagnet         1-2157         1           58         Pressure Link STX         KIT 3-6905         2           60         Adjustment Arm Kit, STX Hover         KIT 3-6916         1           60         Adjustment Arm Kit, STX         KIT 3-6903         1                                                                                                                                                                                                                                                                                                                                                                                                                                                                       | 38     |                                                   | KIT 3-6931 | 2   |
| 49         Screw, Button Socket Head #10-32 x 1/2"         3-1011-164         4           50         Rubber Foot         1-1256         4           51         Quick Release Clamp, Manual Presses         1-2332         1           52         Nut, Hex Nylok 5/16"-18         2-1006-20         2           53         Ball Stud 10mm         1-1939         4           55         Screw, Shoulder 5/16" x 1/2" w/ 1/4"-20 Thread         3-1011-233         2           56         Silicone Pad         1-1561         1           57         Hover Electromagnet         1-2157         1           58         Pressure Link STX         KIT 3-6905         2           60         Adjustment Arm Kit, STX Hover         KIT 3-6916         1           60         Adjustment Arm Kit, STX         KIT 3-6903         1                                                                                                                                                                                                                                                                                                                                                                                                                                                                                                                                         | 47     | , , ,                                             | 3-1011-252 | 1   |
| 50         Rubber Foot         1-1256         4           51         Quick Release Clamp, Manual Presses         1-2332         1           52         Nut, Hex Nylok 5/16"-18         2-1006-20         2           53         Ball Stud 10mm         1-1939         4           55         Screw, Shoulder 5/16" x 1/2" w/ 1/4"-20 Thread         3-1011-233         2           56         Silicone Pad         1-1561         1           57         Hover Electromagnet         1-2157         1           58         Pressure Link STX         KIT 3-6905         2           60         Adjustment Arm Kit, STX Hover         KIT 3-6916         1           60         Adjustment Arm Kit, STX         KIT 3-6903         1                                                                                                                                                                                                                                                                                                                                                                                                                                                                                                                                                                                                                                   | 48     | Acorn Nut 10-32                                   | 3-1011-182 | 4   |
| 51         Quick Release Clamp, Manual Presses         1-2332         1           52         Nut, Hex Nylok 5/16"-18         2-1006-20         2           53         Ball Stud 10mm         1-1939         4           55         Screw, Shoulder 5/16" x 1/2" w/ 1/4"-20 Thread         3-1011-233         2           56         Silicone Pad         1-1561         1           57         Hover Electromagnet         1-2157         1           58         Pressure Link STX         KIT 3-6905         2           60         Adjustment Arm Kit, STX Hover         KIT 3-6916         1           60         Adjustment Arm Kit, STX         KIT 3-6903         1                                                                                                                                                                                                                                                                                                                                                                                                                                                                                                                                                                                                                                                                                             | 49     | Screw, Button Socket Head #10-32 x 1/2"           | 3-1011-164 | 4   |
| 52         Nut, Hex Nylok 5/16"-18         2-1006-20         2           53         Ball Stud 10mm         1-1939         4           55         Screw, Shoulder 5/16" x 1/2" w/ 1/4"-20 Thread         3-1011-233         2           56         Silicone Pad         1-1561         1           57         Hover Electromagnet         1-2157         1           58         Pressure Link STX         KIT 3-6905         2           60         Adjustment Arm Kit, STX Hover         KIT 3-6916         1           60         Adjustment Arm Kit, STX         KIT 3-6903         1                                                                                                                                                                                                                                                                                                                                                                                                                                                                                                                                                                                                                                                                                                                                                                               | 50     |                                                   | 1-1256     | 4   |
| 53         Ball Stud 10mm         1-1939         4           55         Screw, Shoulder 5/16" x 1/2" w/ 1/4"-20 Thread         3-1011-233         2           56         Silicone Pad         1-1561         1           57         Hover Electromagnet         1-2157         1           58         Pressure Link STX         KIT 3-6905         2           60         Adjustment Arm Kit, STX Hover         KIT 3-6916         1           60         Adjustment Arm Kit, STX         KIT 3-6903         1                                                                                                                                                                                                                                                                                                                                                                                                                                                                                                                                                                                                                                                                                                                                                                                                                                                        |        | • *                                               |            |     |
| 55         Screw, Shoulder 5/16" x 1/2" w/ 1/4"-20 Thread         3-1011-233         2           56         Silicone Pad         1-1561         1           57         Hover Electromagnet         1-2157         1           58         Pressure Link STX         KIT 3-6905         2           60         Adjustment Arm Kit, STX Hover         KIT 3-6916         1           60         Adjustment Arm Kit, STX         KIT 3-6903         1                                                                                                                                                                                                                                                                                                                                                                                                                                                                                                                                                                                                                                                                                                                                                                                                                                                                                                                     |        |                                                   |            |     |
| 56         Silicone Pad         1-1561         1           57         Hover Electromagnet         1-2157         1           58         Pressure Link STX         KIT 3-6905         2           60         Adjustment Arm Kit, STX Hover         KIT 3-6916         1           60         Adjustment Arm Kit, STX         KIT 3-6903         1                                                                                                                                                                                                                                                                                                                                                                                                                                                                                                                                                                                                                                                                                                                                                                                                                                                                                                                                                                                                                      |        |                                                   |            |     |
| 57         Hover Electromagnet         1-2157         1           58         Pressure Link STX         KIT 3-6905         2           60         Adjustment Arm Kit, STX Hover         KIT 3-6916         1           60         Adjustment Arm Kit, STX         KIT 3-6903         1                                                                                                                                                                                                                                                                                                                                                                                                                                                                                                                                                                                                                                                                                                                                                                                                                                                                                                                                                                                                                                                                                 |        |                                                   |            |     |
| 58         Pressure Link STX         KIT 3-6905         2           60         Adjustment Arm Kit, STX Hover         KIT 3-6916         1           60         Adjustment Arm Kit, STX         KIT 3-6903         1                                                                                                                                                                                                                                                                                                                                                                                                                                                                                                                                                                                                                                                                                                                                                                                                                                                                                                                                                                                                                                                                                                                                                   |        |                                                   |            |     |
| 60         Adjustment Arm Kit, STX Hover         KIT 3-6916         1           60         Adjustment Arm Kit, STX         KIT 3-6903         1                                                                                                                                                                                                                                                                                                                                                                                                                                                                                                                                                                                                                                                                                                                                                                                                                                                                                                                                                                                                                                                                                                                                                                                                                       |        | •                                                 |            | -   |
| 60 Adjustment Arm Kit, STX KIT 3-6903 1                                                                                                                                                                                                                                                                                                                                                                                                                                                                                                                                                                                                                                                                                                                                                                                                                                                                                                                                                                                                                                                                                                                                                                                                                                                                                                                               |        |                                                   |            |     |
|                                                                                                                                                                                                                                                                                                                                                                                                                                                                                                                                                                                                                                                                                                                                                                                                                                                                                                                                                                                                                                                                                                                                                                                                                                                                                                                                                                       |        |                                                   |            |     |
| 65 Soc HD Cap Screw 1/4-20 x 3/8 " 3-1011-215 2                                                                                                                                                                                                                                                                                                                                                                                                                                                                                                                                                                                                                                                                                                                                                                                                                                                                                                                                                                                                                                                                                                                                                                                                                                                                                                                       |        |                                                   |            |     |
|                                                                                                                                                                                                                                                                                                                                                                                                                                                                                                                                                                                                                                                                                                                                                                                                                                                                                                                                                                                                                                                                                                                                                                                                                                                                                                                                                                       | 65     | Soc HD Cap Screw 1/4-20 x 3/8 "                   | 3-1011-215 | 2   |