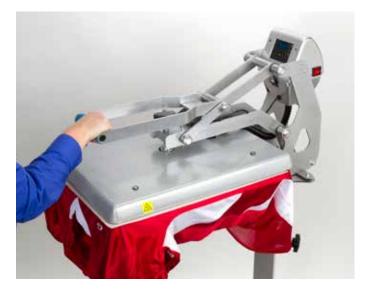

#### Pressing

Once your equipment has reached the designated temperature:

- Position the garment and design
- · Lower and lock the heat press platen into position
- The automatic timing process will begin

The timer will automatically count down and lift the heat platen into the UP position when the print cycle is complete.

Note: Please be aware after time is complete, gas shocks will automatically release the platen into the UP position.