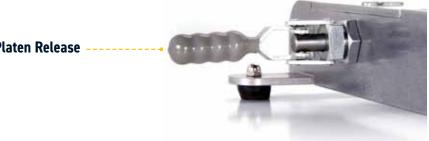

## **Circuit Breaker** Platen Release -Power Supply **LED Display** 12V Magnet -Pressure Adjustment Knob Lift Handle Upper Platen