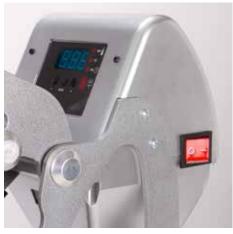

## **Circuit Breaker** Platen Release -Power Supply **LED Display** 12V Magnet -Pressure Adjustment Knob Lift Handle Upper Platen

## **Machine View**

Power ON/OFF Switch

## Start Up/Shut Down

Locate the packaging bolt on top of press and remove prior to turning on or operating (2.1).

Locate the Power ON/OFF Switch on the side of the press, then turn the Power Switch ON (2.2).