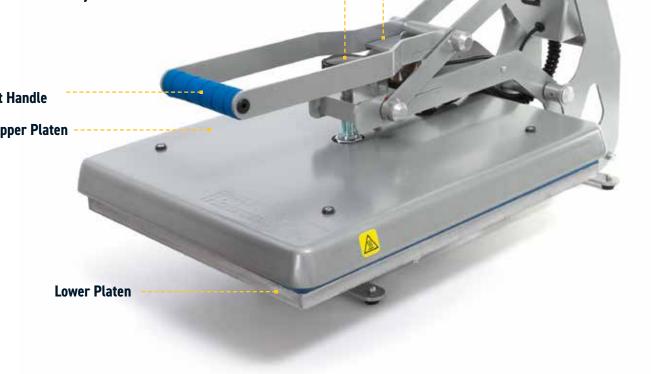

## **Circuit Breaker** Platen Release -Power Supply **LED Display** 12V Magnet -Pressure Adjustment Knob Lift Handle Upper Platen

## **Machine View**

Power ON/OFF Switch